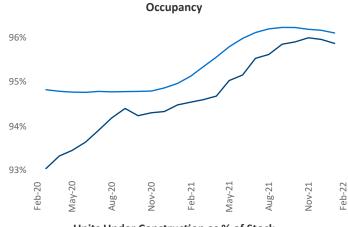

New lease asking **rents** are at \$1,157, up 10.6% ▲ from the previous year placing Central East Texas at 85th overall in year-over-year rent growth.

Multifamily housing demand has been rising with 1,904 A net units absorbed over the past 12 months. This is up 571 ▲ units from the previous year's gain of 1,333 ▲ absorbed units.