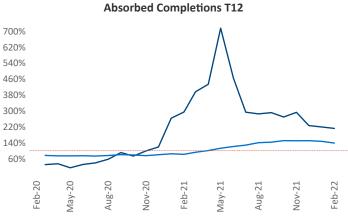

New lease asking **rents** are at \$1,157, up 10.6% ▲ from the previous year placing Central East Texas at 85th overall in year-over-year rent growth.

Multifamily housing demand has been rising with 1,904 A net units absorbed over the past 12 months. This is up 571 ▲ units from the previous year's gain of 1,333 ▲ absorbed units.