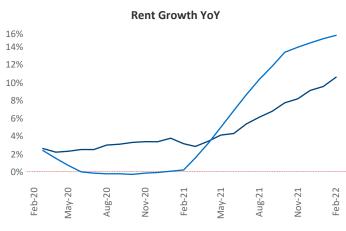

New lease asking **rents** are at \$1,157, up 10.6% ▲ from the previous year placing Central East Texas at 85th overall in year-over-year rent growth.

Multifamily housing demand has been rising with 1,904 A net units absorbed over the past 12 months. This is up 571 ▲ units from the previous year's gain of 1,333 ▲ absorbed units.