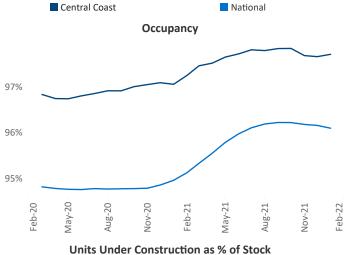

Multifamily housing **demand** has been rising with **794** ▲ net units absorbed over the past 12 months. This is up 409 A units from the previous year's gain of **385** ▲ absorbed units.

**Employment** in Central Coast has grown by **7.2%** ▲ over the past 12 months, while hourly wages have risen by 8.7% A YoY to \$30.85 according to the Bureau of Labor Statistics.