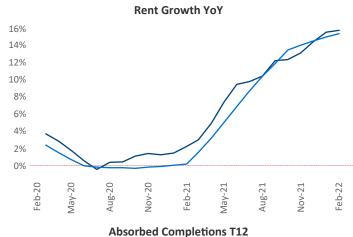

Central Coast is the 88th largest multifamily market with 37,546 completed units and 10,979 units in development, 1,174 of which have already broken ground.

New lease asking **rents** are at \$2,316, up 15.6% ▲ from the previous year placing Central Coast at 35th overall in year-over-year rent growth.