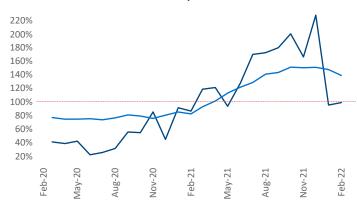

Multifamily housing **demand** has been rising with **794** ▲ net units absorbed over the past 12 months. This is up 409 A units from the previous year's gain of **385** ▲ absorbed units.

**Employment** in Central Coast has grown by **7.2%** ▲ over the past 12 months, while hourly wages have risen by 8.7% A YoY to \$30.85 according to the Bureau of Labor Statistics.