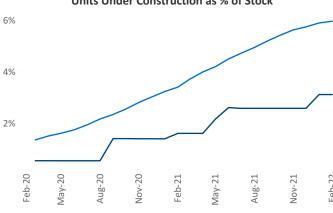

Central Coast is the 88th largest multifamily market with 37,546 completed units and 10,979 units in development, 1,174 of which have already broken ground.

New lease asking **rents** are at \$2,316, up 15.6% ▲ from the previous year placing Central Coast at 35th overall in year-over-year rent growth.