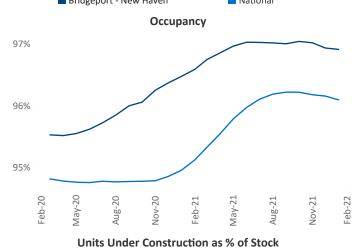

New lease asking **rents** are at \$1,711, up 8.8% ▲ from the previous year placing Bridgeport - New Haven at 103rd overall in year-over-year rent growth.

Multifamily housing demand has been rising with 3,234 A net units absorbed over the past 12 months. This is down -1,079 ▼ units from the previous year's gain of 4,313 ▲ absorbed units.