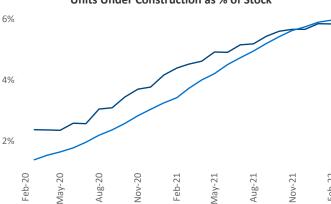

## Contacts

Bridgeport -February 2022 Jeff.Adler@yardi.com

Jeff Adler Vice President

Liliana Malai Senior PPC Specialist Liliana.Malai@yardi.com

Bridgeport - New Haven is the 36th largest multifamily market with 137,024 completed units and 43,640 units in development, 7,998 of which have already broken ground.