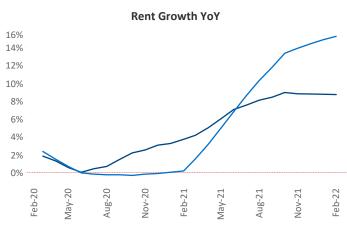

New lease asking **rents** are at \$1,711, up 8.8% ▲ from the previous year placing Bridgeport - New Haven at 103rd overall in year-over-year rent growth.

Multifamily housing demand has been rising with 3,234 A net units absorbed over the past 12 months. This is down -1,079 ▼ units from the previous year's gain of 4,313 ▲ absorbed units.