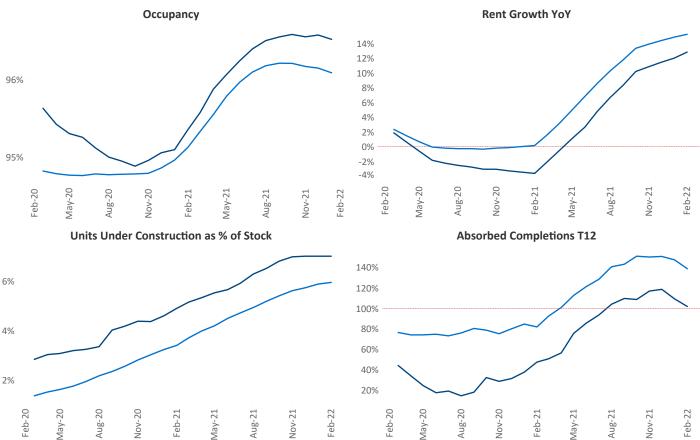

Boston Jeff Adler L

February 2022 Jeff.Adler@yardi.com

Liliana Malai Senior PPC Specialist Liliana.Malai@yardi.com

**Boston** is the **15th** largest multifamily market with **245,797** completed units and **86,684** units in development, **17,251** of which have already broken ground.

New lease asking **rents** are at \$2,531, up 12.9% ▲ from the previous year placing Boston at 58th overall in year-over-year rent growth.

Multifamily housing **demand** has been rising with **12,786** ▲ net units absorbed over the past 12 months. This is up **7,714** ▲ units from the previous year's gain of **5,072** ▲ absorbed units.

**Employment** in Boston has grown by **5.4%** ▲ over the past 12 months, while hourly wages have risen by **5.7%** ▲ YoY to **\$40.17** according to the *Bureau of Labor Statistics*.