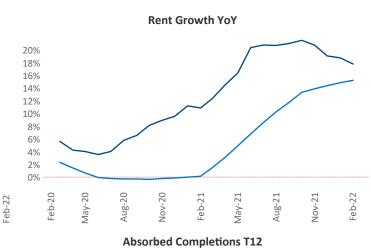

New lease asking **rents** are at \$1,565, up 17.8% ▲ from the previous year placing Boise at 24th overall in year-over-year rent growth.

Multifamily housing demand has been rising with 1,485 A net units absorbed over the past 12 months. This is up 1 A unit from the previous year's gain of 1,484 ▲ absorbed units.