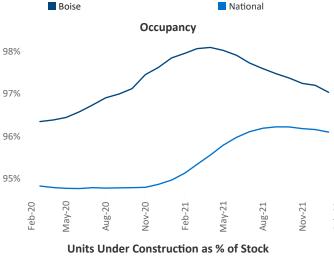

**Boise** Jeff Adler Vice President

February 2022 Jeff.Adler@yardi.com

Liliana Malai Senior PPC Specialist Liliana.Malai@yardi.com

Contacts

Boise is the 109th largest multifamily market with 23,586 completed units and 22,528 units in development, 3,248 of which have already broken ground.

New lease asking **rents** are at \$1,565, up 17.8% ▲ from the previous year placing Boise at 24th overall in year-over-year rent growth.

Multifamily housing demand has been rising with 1,485 A net units absorbed over the past 12 months. This is up 1 A unit from the previous year's gain of 1,484 ▲ absorbed units.

**Employment** in Boise has grown by **4.5%** ▲ over the past 12 months, while hourly wages have risen by 2.0% ▲ YoY to \$27.11 according to the Bureau of Labor Statistics.









## **DISCLAIMER**

ALTHOUGH EVERY EFFORT IS MADE TO ENSURE THE ACCURACY, TIMELINESS AND COMPLETENESS OF THE INFORMATION PROVIDED IN THIS PUBLICATION, THE INFORMATION IS PROVIDED "AS IS" AND YARDI MATRIX DOES NOT GUARANTEE, WARRANT, REPRESENT OR UNDERTAKE THAT THE INFORMATION PROVIDED IS CORRECT, ACCURATE, CURRENT OR COMPLETE. YARDI MATRIX IS NOT LIABLE FOR ANY LOSS, CLAIM, OR DEMAND ARISING DIRECTLY OR INDIRECTLY FROM ANY USE OR RELIANCE UPON THE INFORMATION CONTAINED HEREIN.

## **COPYRIGHT NOTICE**

This document, publication and/or presentation (collectively, 'document') is protected by copyright, trademark and other intellectual property laws. Use of this document is subject to the terms and conditions of Yardi Systems, Inc. dba Yardi Matrix's Terms of Use <a href="http://www.y