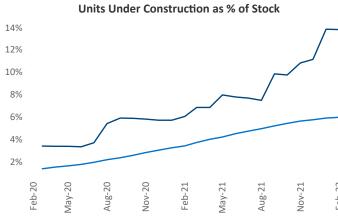

**Boise** Jeff Adler Vice President

February 2022 Jeff.Adler@yardi.com

Liliana Malai Senior PPC Specialist Liliana.Malai@yardi.com

Contacts

Boise is the 109th largest multifamily market with 23,586 completed units and 22,528 units in development, 3,248 of which have already broken ground.