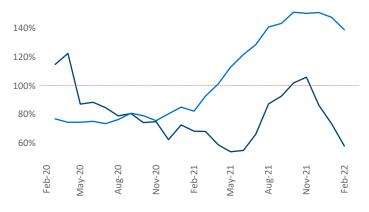

New lease asking **rents** are at \$1,565, up 17.8% ▲ from the previous year placing Boise at 24th overall in year-over-year rent growth.

Multifamily housing demand has been rising with 1,485 A net units absorbed over the past 12 months. This is up 1 A unit from the previous year's gain of 1,484 ▲ absorbed units.

**Employment** in Boise has grown by **4.5%** ▲ over the past 12 months, while hourly wages have risen by 2.0% ▲ YoY to \$27.11 according to the Bureau of Labor Statistics.