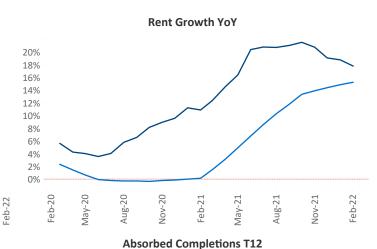

New lease asking **rents** are at \$1,565, up 17.8% ▲ from the previous year placing Boise at 24th overall in year-over-year rent growth.

Multifamily housing **demand** has been rising with **1,485** ▲ net units absorbed over the past 12 months. This is up **1** ▲ unit from the previous year's gain of **1,484** ▲ absorbed units.