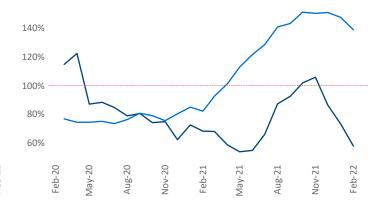

New lease asking **rents** are at \$1,565, up 17.8% ▲ from the previous year placing Boise at 24th overall in year-over-year rent growth.

Multifamily housing **demand** has been rising with **1,485** ▲ net units absorbed over the past 12 months. This is up **1** ▲ unit from the previous year's gain of **1,484** ▲ absorbed units.