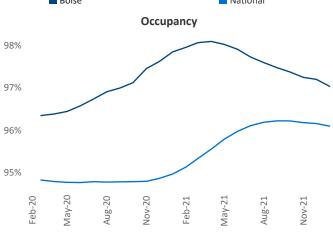

Vice President
February 2022 Jeff.Adler@yardi.com

Liliana Malai Senior PPC Specialist Liliana.Malai@yardi.com

**Boise** is the **109th** largest multifamily market with **23,586** completed units and **22,528** units in development, **3,248** of which have already broken ground.

New lease asking **rents** are at \$1,565, up 17.8% ▲ from the previous year placing Boise at 24th overall in year-over-year rent growth.

Multifamily housing **demand** has been rising with **1,485** ▲ net units absorbed over the past 12 months. This is up **1** ▲ unit from the previous year's gain of **1,484** ▲ absorbed units.

**Employment** in Boise has grown by **4.5**% ▲ over the past 12 months, while hourly wages have risen by **2.0**% ▲ YoY to **\$27.11** according to the *Bureau of Labor Statistics*.