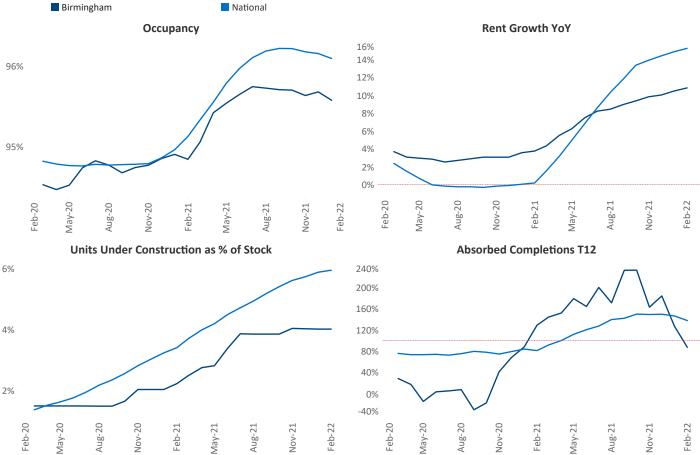

New lease asking rents are at \$1,184, up 10.9% ▲ from the previous year placing Birmingham at 80th overall in year-over-year rent growth.

Multifamily housing demand has been rising with 1,573 A net units absorbed over the past 12 months. This is up 338 ▲ units from the previous year's gain of 1,235 ▲ absorbed units.