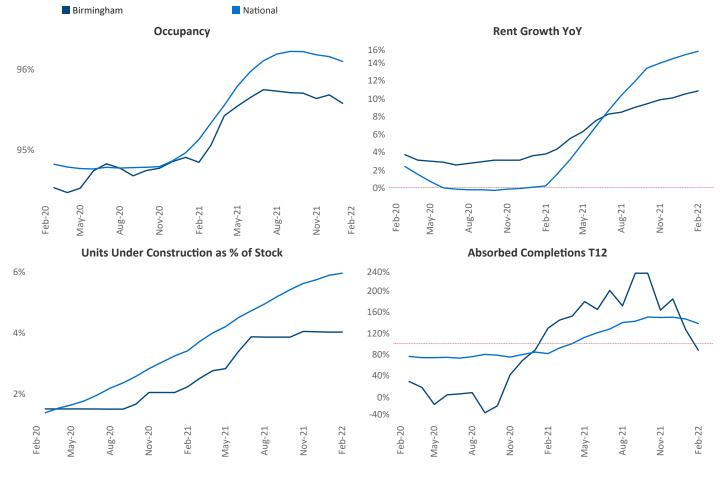

New lease asking **rents** are at \$1,184, up 10.9% ▲ from the previous year placing Birmingham at 80th overall in year-over-year rent growth.

Multifamily housing **demand** has been rising with **1,573** ▲ net units absorbed over the past 12 months. This is up **338** ▲ units from the previous year's gain of **1,235** ▲ absorbed units.