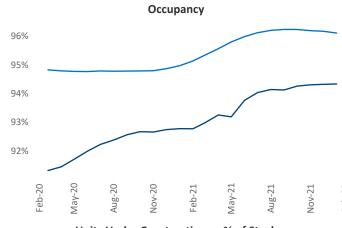

## Yardi Matrix



■ Baton Rouge National



**Units Under Construction as % of Stock** 



## Contacts

**Baton Rouge** February 2022 Jeff.Adler@yardi.com

Jeff Adler Vice President

Liliana Malai Senior PPC Specialist Liliana.Malai@yardi.com

Baton Rouge is the 81st largest multifamily market with 44,143 completed units and 7,237 units in development, 589 of which have already broken ground.

New lease asking **rents** are at \$1,130, up 10.1% ▲ from the previous year placing Baton Rouge at 89th overall in year-over-year rent growth.

Multifamily housing demand has been rising with 1,038 A net units absorbed over the past 12 months. This is down -289 ▼ units from the previous year's gain of 1,327 ▲ absorbed units.

**Employment** in Baton Rouge has grown by 3.1% ▲ over the past 12 months, while hourly wages have risen by 2.5% \(