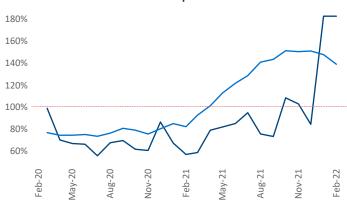

## Yardi Matrix

■ Baton Rouge National

**Units Under Construction as % of Stock** 

## Contacts

**Baton Rouge** February 2022 Jeff.Adler@yardi.com

Jeff Adler Vice President

Liliana Malai Senior PPC Specialist Liliana.Malai@yardi.com

Baton Rouge is the 81st largest multifamily market with 44,143 completed units and 7,237 units in development, 589 of which have already broken ground.