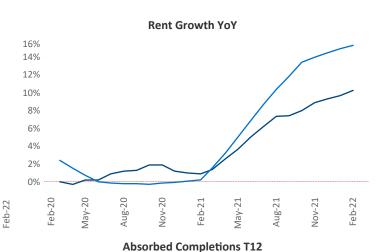

New lease asking **rents** are at \$1,130, up 10.1% ▲ from the previous year placing Baton Rouge at 89th overall in year-over-year rent growth.

Multifamily housing demand has been rising with 1,038 A net units absorbed over the past 12 months. This is down -289 ▼ units from the previous year's gain of 1,327 ▲ absorbed units.