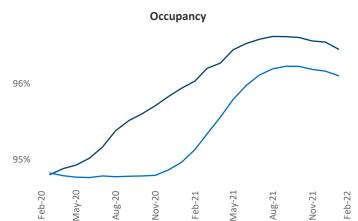

New lease asking **rents** are at **\$1,614**, up **11.8%** from the previous year placing Baltimore at **71st** overall in year-over-year rent growth.

Multifamily housing **demand** has been rising with **4,017** ▲ net units absorbed over the past 12 months. This is down -1,751 ▼ units from the previous year's gain of **5,768** ▲ absorbed units.