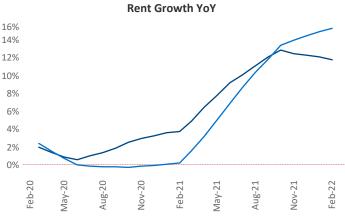

New lease asking **rents** are at **\$1,614**, up **11.8%** from the previous year placing Baltimore at **71st** overall in year-over-year rent growth.

Multifamily housing **demand** has been rising with **4,017** ▲ net units absorbed over the past 12 months. This is down -1,751 ▼ units from the previous year's gain of **5,768** ▲ absorbed units.