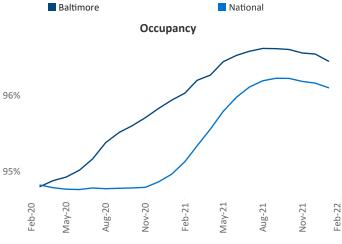

text{\text{\text{\text{\text{\text{\text{\text{\text{\text{\text{\text{\text{\text{\text{\text{\text{\text{\text{\text{\text{\text{\text{\text{\text{\text{\text{\text{\text{\text{\text{\text{\text{\text{\text{\text{\text{\text{\text{\text{\text{\text{\text{\text{\text{\text{\text{\text{\text{\text{\text{\text{\text{\text{\text{\text{\text{\text{\text{\text{\text{\texi{\texi{\texi{\texi{\texi{\texi{\texi{\texi}\texi{\texi{\texi{\texi{\texi{\texi\tiex{\texi{\texi{\texi{\texi{\texi{\texi{\texi net units absorbed over the past 12 months. This is down -1,751 ▼ units from the previous year's gain of 5,768 ▲ absorbed units.

**Employment** in Baltimore has grown by 4.7% ▲ over the past 12 months, while hourly wages have risen by 0.5% A YoY to \$33.25 according to the Bureau of Labor Statistics.





6%

4%

2%





## **DISCLAIMER**

ALTHOUGH EVERY EFFORT IS MADE TO ENSURE THE ACCURACY, TIMELINESS AND COMPLETENESS OF THE INFORMATION PROVIDED IN THIS PUBLICATION, THE INFORMATION IS PROVIDED "AS IS" AND YARDI MATRIX DOES NOT GUARANTEE, WARRANT, REPRESENT OR UNDERTAKE THAT THE INFORMATION PROVIDED IS CORRECT, ACCURATE, CURRENT OR COMPLETE. YARDI MATRIX IS NOT LIABLE FOR ANY LOSS, CLAIM, OR DEMAND ARISING DIRECTLY OR INDIRECTLY FROM ANY USE OR RELIANCE UPON THE INFORMATION CONTAINED HEREIN.

## **COPYRIGHT NOTICE**

This document, publication and/or presentation (collectively, 'document') is protected by copyright, trademark and other intellectual property laws. Use of this document is subject to the terms and conditions of Yardi Systems, Inc. dba Yardi Matrix's Terms of Use <a href="