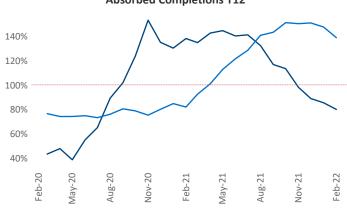

New lease asking **rents** are at \$1,614, up 11.8% ▲ from the previous year placing Baltimore at 71st overall in year-over-year rent growth.

Multifamily housing demand has been rising with 4,017 \( \text{\text{\text{\text{\text{\text{\text{\text{\text{\text{\text{\text{\text{\text{\text{\text{\text{\text{\text{\text{\text{\text{\text{\text{\text{\text{\text{\text{\text{\text{\text{\text{\text{\text{\text{\text{\text{\text{\text{\text{\text{\text{\text{\text{\text{\text{\text{\text{\text{\text{\text{\text{\text{\text{\text{\text{\text{\text{\text{\text{\text{\text{\text{\text{\text{\text{\text{\text{\text{\text{\text{\text{\text{\text{\text{\text{\text{\text{\text{\text{\text{\text{\text{\text{\text{\text{\text{\text{\text{\text{\text{\text{\text{\text{\text{\text{\text{\text{\text{\text{\text{\text{\text{\text{\text{\text{\text{\text{\text{\text{\text{\text{\text{\text{\text{\text{\text{\text{\text{\text{\text{\text{\text{\text{\text{\text{\text{\text{\text{\text{\text{\text{\text{\text{\text{\text{\text{\text{\text{\text{\text{\text{\text{\text{\text{\text{\text{\text{\text{\text{\text{\text{\text{\text{\text{\text{\text{\text{\text{\text{\text{\text{\text{\text{\text{\text{\text{\text{\text{\text{\text{\tin}\text{\text{\text{\text{\text{\text{\text{\text{\text{\text{\text{\text{\text{\text{\text{\text{\text{\text{\text{\text{\text{\text{\text{\text{\text{\text{\text{\text{\text{\text{\text{\text{\text{\text{\text{\text{\text{\text{\text{\text{\text{\text{\text{\text{\text{\text{\text{\text{\text{\text{\text{\text{\text{\text{\text{\text{\text{\text{\text{\text{\text{\text{\text{\text{\text{\text{\text{\text{\text{\text{\text{\text{\text{\text{\text{\text{\text{\text{\text{\text{\text{\text{\text{\text{\text{\text{\text{\text{\text{\text{\text{\text{\text{\text{\text{\text{\text{\text{\text{\text{\text{\text{\text{\text{\text{\text{\text{\text{\text{\text{\text{\text{\text{\text{\text{\text{\text{\text{\text{\text{\text{\text{\text{\text{\text{\text{\text{\text{\text{\text{\text{\text{\text{\text{\text{\text{\text{\text{\texi{\texi{\texi{\texi{\texi{\texi{\texi{\texi}\texi{\texi{\texi{\texi{\texi{\texi\tiex{\texi{\texi{\texi{\texi{\texi{\texi{\texi net units absorbed over the past 12 months. This is down -1,751 ▼ units from the previous year's gain of 5,768 ▲ absorbed units.