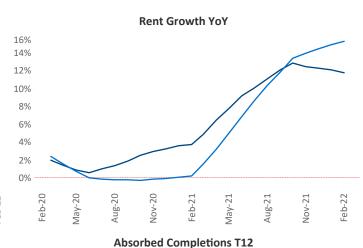

New lease asking **rents** are at \$1,614, up 11.8% ▲ from the previous year placing Baltimore at 71st overall in year-over-year rent growth.

Multifamily housing demand has been rising with 4,017 \( \text{\text{\text{\text{\text{\text{\text{\text{\text{\text{\text{\text{\text{\text{\text{\text{\text{\text{\text{\text{\text{\text{\text{\text{\text{\text{\text{\text{\text{\text{\text{\text{\text{\text{\text{\text{\text{\text{\text{\text{\text{\text{\text{\text{\text{\text{\text{\text{\text{\text{\text{\text{\text{\text{\text{\text{\text{\text{\text{\text{\text{\text{\text{\text{\text{\text{\text{\text{\text{\text{\text{\text{\text{\text{\text{\text{\text{\text{\text{\text{\text{\text{\text{\text{\text{\text{\text{\text{\text{\text{\text{\text{\text{\text{\text{\text{\text{\text{\text{\text{\text{\text{\text{\text{\text{\text{\text{\text{\text{\text{\text{\text{\text{\text{\text{\text{\text{\text{\text{\text{\text{\text{\text{\text{\text{\text{\text{\text{\text{\text{\text{\text{\text{\text{\text{\text{\text{\text{\text{\text{\text{\text{\text{\text{\text{\text{\text{\text{\text{\text{\text{\text{\text{\text{\text{\text{\text{\text{\text{\text{\text{\text{\text{\text{\text{\text{\text{\text{\text{\text{\text{\tin}\text{\text{\text{\text{\text{\text{\text{\text{\text{\text{\text{\text{\text{\text{\text{\text{\text{\text{\text{\text{\text{\text{\text{\text{\text{\text{\text{\text{\text{\text{\text{\text{\text{\text{\text{\text{\text{\text{\text{\text{\text{\text{\text{\text{\text{\text{\text{\text{\text{\text{\text{\text{\text{\text{\text{\text{\text{\text{\text{\text{\text{\text{\text{\text{\text{\text{\text{\text{\text{\text{\text{\text{\text{\text{\text{\text{\text{\text{\text{\text{\text{\text{\text{\text{\text{\text{\text{\text{\text{\text{\text{\text{\text{\text{\text{\text{\text{\text{\text{\text{\text{\text{\text{\text{\text{\text{\text{\text{\text{\text{\text{\text{\text{\text{\text{\text{\text{\text{\text{\text{\text{\text{\text{\text{\text{\text{\text{\text{\text{\text{\text{\text{\text{\text{\text{\text{\text{\text{\texi{\texi{\texi{\texi{\texi{\texi{\texi{\texi}\texi{\texi{\texi{\texi{\texi{\texi\tiex{\texi{\texi{\texi{\texi{\texi{\texi{\texi net units absorbed over the past 12 months. This is down -1,751 ▼ units from the previous year's gain of 5,768 ▲ absorbed units.