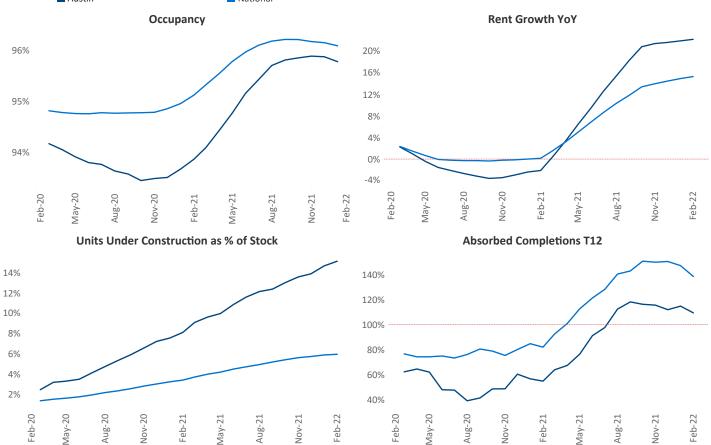

New lease asking rents are at \$1,703, up 22.1% ▲ from the previous year placing Austin at 8th overall in year-over-year rent growth.

Multifamily housing demand has been rising with 20,821 A net units absorbed over the past 12 months. This is up 11,662 ▲ units from the previous year's gain of 9,159 ▲ absorbed units.

**Employment** in Austin has grown by **9.7%** ▲ over the past 12 months, while hourly wages have risen by 5.3% ▲ YoY to \$32.00 according to the Bureau of Labor Statistics.