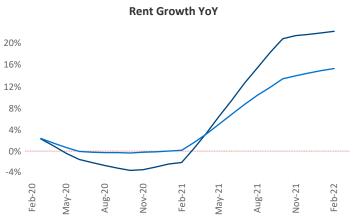

New lease asking **rents** are at **\$1,703**, up **22.1%** from the previous year placing Austin at **8th** overall in year-over-year rent growth.

Multifamily housing **demand** has been rising with **20,821** ▲ net units absorbed over the past 12 months. This is up **11,662** ▲ units from the previous year's gain of **9,159** ▲ absorbed units.