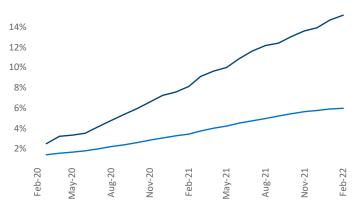

## Contacts

Austin Jeff Adler Vice President Jeff.Adler@yardi.com

Adler President Sen <u>@yardi.com Lilian</u>

Liliana Malai Senior PPC Specialist Liliana.Malai@yardi.com

Austin is the 14th largest multifamily market with 270,108 completed units and 126,483 units in development, 40,878 of which have already broken ground.

**Employment** in Austin has grown by **9.7%** ▲ over the past 12 months, while hourly wages have risen by **5.3%** ▲ YoY to **\$32.00** according to the *Bureau of Labor Statistics*.

Units Under Construction as % of Stock