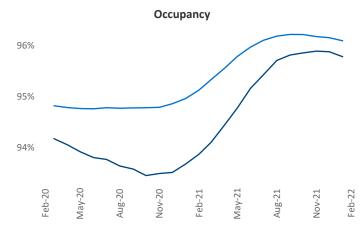

New lease asking **rents** are at **\$1,703**, up **22.1%** from the previous year placing Austin at **8th** overall in year-over-year rent growth.

Multifamily housing **demand** has been rising with **20,821** ▲ net units absorbed over the past 12 months. This is up **11,662** ▲ units from the previous year's gain of **9,159** ▲ absorbed units.