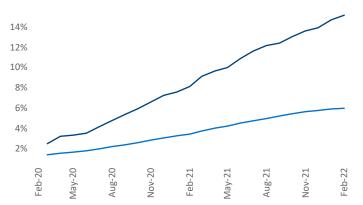

## Contacts

Austin Jeff Adler Vice President Jeff.Adler@yardi.com

er Liliar dent Senior Pl rdi.com Liliana.Ma

Liliana Malai Senior PPC Specialist Liliana.Malai@yardi.com

Austin is the 14th largest multifamily market with 270,108 completed units and 126,483 units in development, 40,878 of which have already broken ground.

**Employment** in Austin has grown by **9.7%** ▲ over the past 12 months, while hourly wages have risen by **5.3%** ▲ YoY to **\$32.00** according to the *Bureau of Labor Statistics*.

**Units Under Construction as % of Stock** 