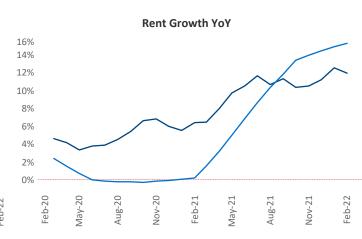

New lease asking rents are at \$1,096, up 12% ▲ from the previous year placing Augusta at 68th overall in year-over-year rent growth.

Multifamily housing **demand** has been rising with **724** ▲ net units absorbed over the past 12 months. This is up 222 A units from the previous year's gain of **502** ▲ absorbed units.