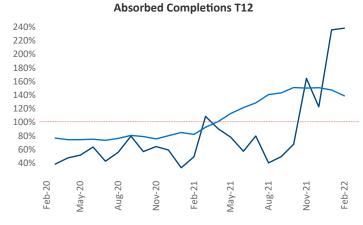

New lease asking rents are at \$1,096, up 12% ▲ from the previous year placing Augusta at 68th overall in year-over-year rent growth.

Multifamily housing **demand** has been rising with **724** ▲ net units absorbed over the past 12 months. This is up 222 A units from the previous year's gain of **502** ▲ absorbed units.