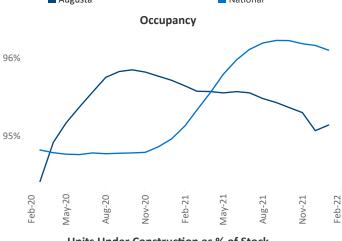

New lease asking rents are at \$1,096, up 12% ▲ from the previous year placing Augusta at 68th overall in year-over-year rent growth.

Multifamily housing **demand** has been rising with **724** ▲ net units absorbed over the past 12 months. This is up 222 A units from the previous year's gain of **502** ▲ absorbed units.