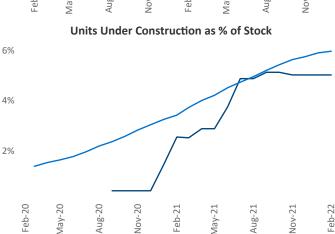

Augusta February 2022 <u>Jeff.Adler@yardi.com</u>

Jeff Adler Vice President

Contacts

Liliana Malai Senior PPC Specialist Liliana.Malai@yardi.com

Augusta is the 103rd largest multifamily market with 27,402 completed units and 4,490 units in development, 1,374 of which have already broken ground.