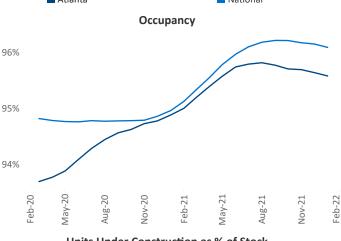

New lease asking rents are at \$1,670, up 19.6% ▲ from the previous year placing Atlanta at 18th overall in year-over-year rent growth.

net units absorbed over the past 12 months. This is up **640** ▲ units from the previous year's gain of **16,051** ▲ absorbed units.