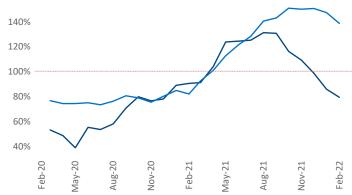

New lease asking rents are at \$1,670, up 19.6% ▲ from the previous year placing Atlanta at 18th overall in year-over-year rent growth.

net units absorbed over the past 12 months. This is up **640** ▲ units from the previous year's gain of **16,051** ▲ absorbed units.