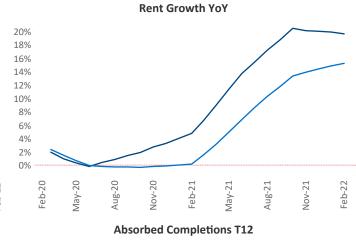

New lease asking rents are at \$1,670, up 19.6% ▲ from the previous year placing Atlanta at 18th overall in year-over-year rent growth.

net units absorbed over the past 12 months. This is up **640** ▲ units from the previous year's gain of **16,051** ▲ absorbed units.