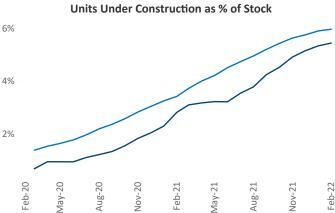

**Atlanta** February 2022 Jeff.Adler@yardi.com

Jeff Adler Vice President

Liliana Malai Senior PPC Specialist Liliana.Malai@yardi.com

Contacts

Atlanta is the 5th largest multifamily market with 471,155 completed units and 151,305 units in development, 25,602 of which have already broken ground.