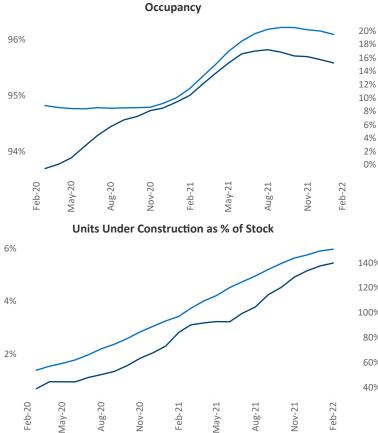

New lease asking **rents** are at **\$1,670**, up **19.6%** from the previous year placing Atlanta at **18th** overall in year-over-year rent growth.

Multifamily housing **demand** has been rising with **16,691** ▲ net units absorbed over the past 12 months. This is up **640** ▲ units from the previous year's gain of **16,051** ▲ absorbed units.