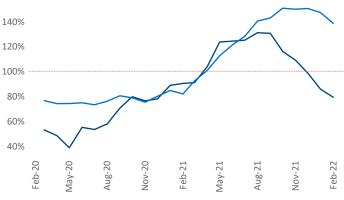

New lease asking **rents** are at **\$1,670**, up **19.6%** from the previous year placing Atlanta at **18th** overall in year-over-year rent growth.

Multifamily housing **demand** has been rising with **16,691** ▲ net units absorbed over the past 12 months. This is up **640** ▲ units from the previous year's gain of **16,051** ▲ absorbed units.