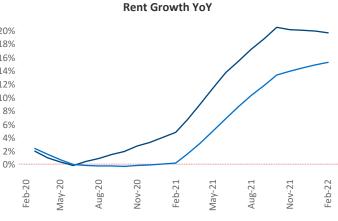

New lease asking **rents** are at **\$1,670**, up **19.6%** from the previous year placing Atlanta at **18th** overall in year-over-year rent growth.

Multifamily housing **demand** has been rising with **16,691** ▲ net units absorbed over the past 12 months. This is up **640** ▲ units from the previous year's gain of **16,051** ▲ absorbed units.