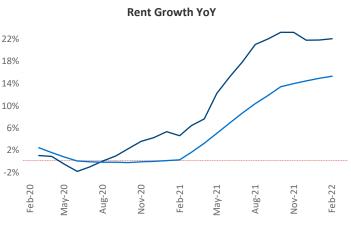

New lease asking **rents** are at **\$1,566**, up **22.1%** from the previous year placing Asheville at **9th** overall in year-over-year rent growth.

Multifamily housing **demand** has been rising with **1,022** ▲ net units absorbed over the past 12 months. This is down -286 ▼ units from the previous year's gain of **1,308** ▲ absorbed units.