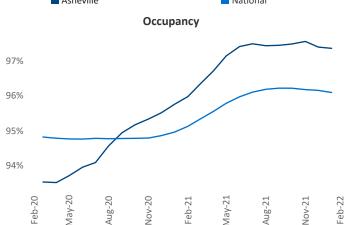

New lease asking **rents** are at **\$1,566**, up **22.1%** from the previous year placing Asheville at **9th** overall in year-over-year rent growth.

Multifamily housing **demand** has been rising with **1,022** ▲ net units absorbed over the past 12 months. This is down -286 ▼ units from the previous year's gain of **1,308** ▲ absorbed units.