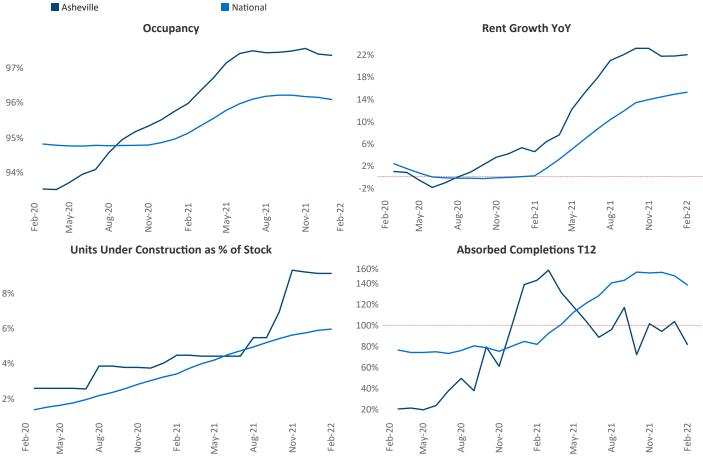

New lease asking **rents** are at \$1,566, up 22.1% ▲ from the previous year placing Asheville at 9th overall in year-over-year rent growth.

Multifamily housing **demand** has been rising with **1,022** ▲ net units absorbed over the past 12 months. This is down **-286** ▼ units from the previous year's gain of **1,308** ▲ absorbed units.

**Employment** in Asheville has grown by **3.8%** ▲ over the past 12 months, while hourly wages have risen by **1.1%** ▲ YoY to **\$27.01** according to the *Bureau of Labor Statistics*.