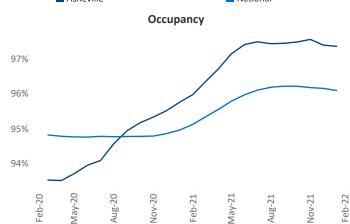

ts

Asheville February 2022 Jeff.Adler@yardi.com

Jeff Adler Vice President

Liliana Malai Senior PPC Specialist Liliana.Malai@yardi.com

Asheville is the 112th largest multifamily market with 19,675 completed units and 10,956 units in development, 1,795 of which have already broken ground.

New lease asking **rents** are at \$1,566, up 22.1% A from the previous year placing Asheville at 9th overall in year-over-year rent growth.

Multifamily housing demand has been rising with 1,022 net units absorbed over the past 12 months. This is down -286▼ units from the previous year's gain of 1,308 ▲ absorbed units.

**Employment** in Asheville has grown by **3.8%** A over the past 12 months, while hourly wages have risen by 1.1% A YoY to **\$27.01** according to the *Bureau of Labor Statistics*.



**Units Under Construction as % of Stock**