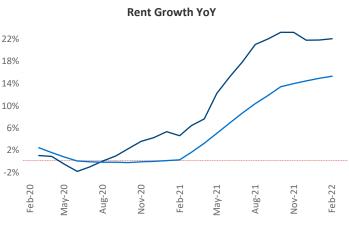

New lease asking **rents** are at \$1,566, up 22.1% A from the previous year placing Asheville at 9th overall in year-over-year rent growth.

Multifamily housing demand has been rising with 1,022 net units absorbed over the past 12 months. This is down -286▼ units from the previous year's gain of 1,308 ▲ absorbed units.