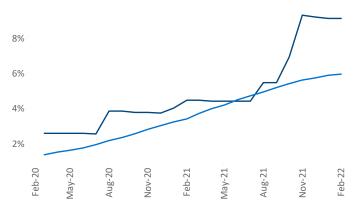

**Employment** in Asheville has grown by **3.8%** A over the past 12 months, while hourly wages have risen by 1.1% A YoY to **\$27.01** according to the *Bureau of Labor Statistics*.

**Units Under Construction as % of Stock** 