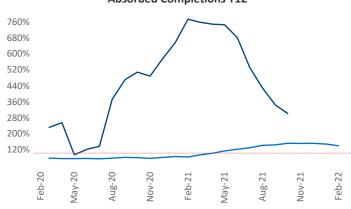

New lease asking rents are at \$1,206, up 13% ▲ from the previous year placing Anchorage at 55th overall in year-over-year rent growth.

Multifamily housing **demand** has been rising with 30 ▲ net units absorbed over the past 12 months. This is down -357 ▼ units from the previous year's gain of 387 ▲ absorbed units.