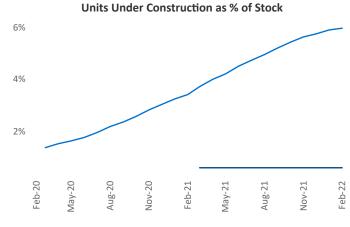

Anchorage February 2022 Jeff.Adler@yardi.com

Jeff Adler Vice President

Liliana Malai Senior PPC Specialist Liliana.Malai@yardi.com

Contacts

Anchorage is the 121st largest multifamily market with 8,294 completed units and 830 units in development, 50 of which have already broken ground.