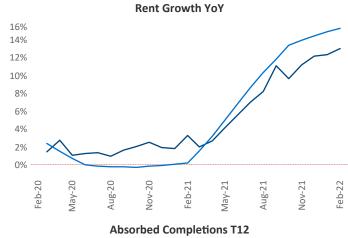

New lease asking rents are at \$1,206, up 13% ▲ from the previous year placing Anchorage at 55th overall in year-over-year rent growth.

Multifamily housing **demand** has been rising with 30 ▲ net units absorbed over the past 12 months. This is down -357 ▼ units from the previous year's gain of 387 ▲ absorbed units.