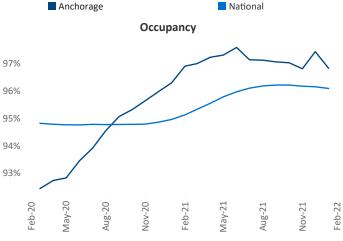

nchorage February 2022 Jeff.Adler@yardi.com

Jeff Adler Vice President

Liliana Malai Senior PPC Specialist Liliana.Malai@yardi.com

Contacts

Anchorage is the 121st largest multifamily market with 8,294 completed units and 830 units in development, 50 of which have already broken ground.

New lease asking rents are at \$1,206, up 13% ▲ from the previous year placing Anchorage at 55th overall in year-over-year rent growth.

Multifamily housing **demand** has been rising with 30 ▲ net units absorbed over the past 12 months. This is down -357 ▼ units from the previous year's gain of 387 ▲ absorbed units.

**Employment** in Anchorage has grown by 2.4% ▲ over the past 12 months, while hourly wages have risen by 0.9% \( \textstyle \) YoY to \$30.69 according to the Bureau of Labor Statistics.









## **DISCLAIMER**

ALTHOUGH EVERY EFFORT IS MADE TO ENSURE THE ACCURACY, TIMELINESS AND COMPLETENESS OF THE INFORMATION PROVIDED IN THIS PUBLICATION, THE INFORMATION IS PROVIDED "AS IS" AND YARDI MATRIX DOES NOT GUARANTEE, WARRANT, REPRESENT OR UNDERTAKE THAT THE INFORMATION PROVIDED IS CORRECT, ACCURATE, CURRENT OR COMPLETE. YARDI MATRIX IS NOT LIABLE FOR ANY LOSS, CLAIM, OR DEMAND ARISING DIRECTLY OR INDIRECTLY FROM ANY USE OR RELIANCE UPON THE INFORMATION CONTAINED HEREIN.

## **COPYRIGHT NOTICE**

This document, publication and/or presentation (collectively, 'document') is protected by copyright, trademark and other intellectual property laws. Use of this document is subject to the terms and conditions of Yardi Systems, Inc. dba Yardi Matrix's Terms of Use <a href="http://www.y