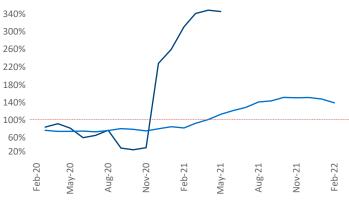

New lease asking **rents** are at **\$892**, up **12.8%** ▲ from the previous year placing Amarillo at **61st** overall in year-over-year rent growth.

Multifamily housing **demand** has been rising with **227** ▲ net units absorbed over the past 12 months. This is down -86 ▼ units from the previous year's gain of **313** ▲ absorbed units.