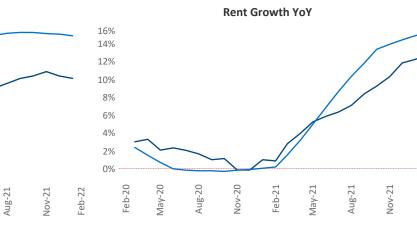

New lease asking **rents** are at **\$892**, up **12.8%** ▲ from the previous year placing Amarillo at **61st** overall in year-over-year rent growth.

Multifamily housing **demand** has been rising with **227** ▲ net units absorbed over the past 12 months. This is down -86 ▼ units from the previous year's gain of **313** ▲ absorbed units.