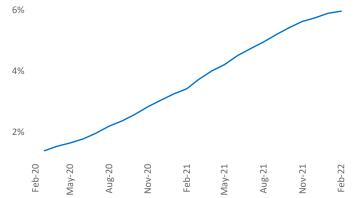

May-20

Aug-20

Nov-20

Occupancy

Liliana Malai Senior PPC Specialist Liliana.Malai@yardi.com

Feb-22

**Amarillo** is the **117th** largest multifamily market with **15,141** completed units and **532** units in development, **0** of which have already broken ground.

New lease asking **rents** are at **\$892**, up **12.8%** ▲ from the previous year placing Amarillo at **61st** overall in year-over-year rent growth.

Multifamily housing **demand** has been rising with **227** ▲ net units absorbed over the past 12 months. This is down -86 ▼ units from the previous year's gain of **313** ▲ absorbed units.

**Employment** in Amarillo has grown by **3.7%** • over the past 12 months, while hourly wages have risen by **9.3%** • YoY to **\$28.24** according to the *Bureau of Labor Statistics*.

Feb-21

May-21