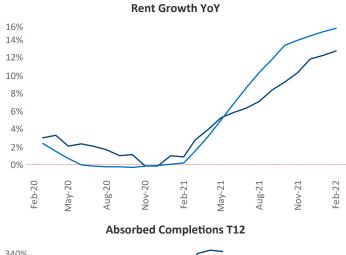

New lease asking rents are at \$892, up 12.8% ▲ from the previous year placing Amarillo at 61st overall in year-over-year rent growth.

Multifamily housing **demand** has been rising with **227** ▲ net units absorbed over the past 12 months. This is down -86 ▼ units from the previous year's gain of **313** ▲ absorbed units.