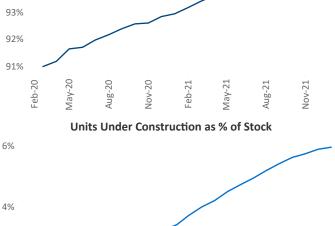

marillo**

Jeff Adler Vice President February 2022 <u>Jeff.Adler@yardi.com</u>

Liliana Malai Senior PPC Specialist Liliana.Malai@yardi.com

Contacts

Amarillo is the 117th largest multifamily market with 15,141 completed units and 532 units in development, 0 of which have already broken ground.

New lease asking rents are at \$892, up 12.8% ▲ from the previous year placing Amarillo at 61st overall in year-over-year rent growth.

Multifamily housing **demand** has been rising with **227** ▲ net units absorbed over the past 12 months. This is down -86 ▼ units from the previous year's gain of **313** ▲ absorbed units.

**Employment** in Amarillo has grown by 3.7% ▲ over the past 12 months, while hourly wages have risen by 9.3% ▲ YoY to \$28.24 according to the Bureau of Labor Statistics.





Aug-21

Nov-21

2%

Feb-20





## **DISCLAIMER**

ALTHOUGH EVERY EFFORT IS MADE TO ENSURE THE ACCURACY, TIMELINESS AND COMPLETENESS OF THE INFORMATION PROVIDED IN THIS PUBLICATION, THE INFORMATION IS PROVIDED "AS IS" AND YARDI MATRIX DOES NOT GUARANTEE, WARRANT, REPRESENT OR UNDERTAKE THAT THE INFORMATION PROVIDED IS CORRECT, ACCURATE, CURRENT OR COMPLETE. YARDI MATRIX IS NOT LIABLE FOR ANY LOSS, CLAIM, OR DEMAND ARISING DIRECTLY OR INDIRECTLY FROM ANY USE OR RELIANCE UPON THE INFORMATION CONTAINED HEREIN.

## **COPYRIGHT NOTICE**

This document, publication and/or presentation (collectively, 'document') is protected by copyright, trademark and other intellectual property laws. Use of this document is subject to the terms and conditions of Yardi Systems, Inc. dba Yardi Matrix's Terms of