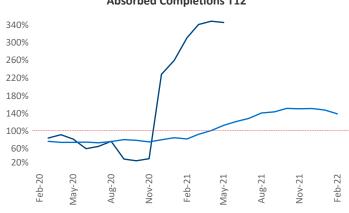

New lease asking rents are at \$892, up 12.8% ▲ from the previous year placing Amarillo at 61st overall in year-over-year rent growth.

Multifamily housing **demand** has been rising with **227** ▲ net units absorbed over the past 12 months. This is down -86 ▼ units from the previous year's gain of **313** ▲ absorbed units.

**Employment** in Amarillo has grown by 3.7% ▲ over the past 12 months, while hourly wages have risen by 9.3% ▲ YoY to \$28.24 according to the Bureau of Labor Statistics.

Aug-21

Nov-21

2%

Feb-20