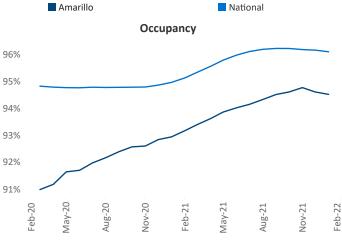

*Amarillo**

Jeff Adler Vice President February 2022 <u>Jeff.Adler@yardi.com</u>

Liliana Malai Senior PPC Specialist Liliana.Malai@yardi.com

Contacts

Amarillo is the 117th largest multifamily market with 15,141 completed units and 532 units in development, 0 of which have already broken ground.

New lease asking rents are at \$892, up 12.8% ▲ from the previous year placing Amarillo at 61st overall in year-over-year rent growth.

Multifamily housing **demand** has been rising with **227** ▲ net units absorbed over the past 12 months. This is down -86 ▼ units from the previous year's gain of **313** ▲ absorbed units.

**Employment** in Amarillo has grown by 3.7% ▲ over the past 12 months, while hourly wages have risen by 9.3% ▲ YoY to \$28.24 according to the Bureau of Labor Statistics.





Aug-21

Nov-21

2%

Feb-20





## **DISCLAIMER**

ALTHOUGH EVERY EFFORT IS MADE TO ENSURE THE ACCURACY, TIMELINESS AND COMPLETENESS OF THE INFORMATION PROVIDED IN THIS PUBLICATION, THE INFORMATION IS PROVIDED "AS IS" AND YARDI MATRIX DOES NOT GUARANTEE, WARRANT, REPRESENT OR UNDERTAKE THAT THE INFORMATION PROVIDED IS CORRECT, ACCURATE, CURRENT OR COMPLETE. YARDI MATRIX IS NOT LIABLE FOR ANY LOSS, CLAIM, OR DEMAND ARISING DIRECTLY OR INDIRECTLY FROM ANY USE OR RELIANCE UPON THE INFORMATION CONTAINED HEREIN.

## **COPYRIGHT NOTICE**

This document, publication and/or presentation (collectively, 'document') is protected by copyright, trademark and other intellectual property laws. Use of this document is subject to the terms and conditions of Yardi Systems, Inc. dba Yardi Matrix's Terms