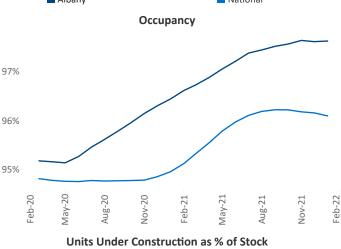

**Albany** February 2022 Jeff.Adler@yardi.com

Jeff Adler Vice President

Liliana Malai Senior PPC Specialist Liliana.Malai@yardi.com

Contacts

Albany is the 67th largest multifamily market with 55,786 completed units and 17,264 units in development, 2,009 of which have already broken ground.

New lease asking **rents** are at \$1,368, up 7.2% ▲ from the previous year placing Albany at 111th overall in year-over-year rent growth.

Multifamily housing demand has been rising with 1,120 A net units absorbed over the past 12 months. This is down -404 ▼ units from the previous year's gain of 1,524 ▲ absorbed units.

**Employment** in Albany has grown by 2.9% ▲ over the past 12 months, while hourly wages have fallen by -1.2% ▼ YoY to \$33.25 according to the Bureau of Labor Statistics.









## **DISCLAIMER**

ALTHOUGH EVERY EFFORT IS MADE TO ENSURE THE ACCURACY, TIMELINESS AND COMPLETENESS OF THE INFORMATION PROVIDED IN THIS PUBLICATION, THE INFORMATION IS PROVIDED "AS IS" AND YARDI MATRIX DOES NOT GUARANTEE, WARRANT, REPRESENT OR UNDERTAKE THAT THE INFORMATION PROVIDED IS CORRECT, ACCURATE, CURRENT OR COMPLETE. YARDI MATRIX IS NOT LIABLE FOR ANY LOSS, CLAIM, OR DEMAND ARISING DIRECTLY OR INDIRECTLY FROM ANY USE OR RELIANCE UPON THE INFORMATION CONTAINED HEREIN.

## **COPYRIGHT NOTICE**

This document, publication and/or presentation (collectively, 'document') is protected by copyright, trademark and other intellectual property laws. Use of this document is subject to the terms and conditions of Yardi Systems, Inc. dba Yardi Matrix's Terms of Use <a href="http://www.y