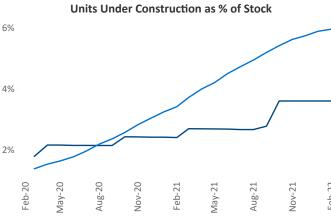

**Albany** February 2022 Jeff.Adler@yardi.com

Jeff Adler Vice President

Liliana Malai Senior PPC Specialist Liliana.Malai@yardi.com

Contacts

Albany is the 67th largest multifamily market with 55,786 completed units and 17,264 units in development, 2,009 of which have already broken ground.