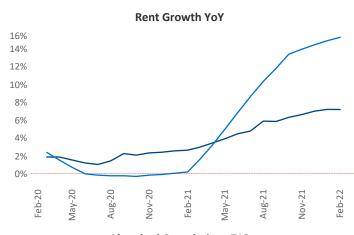

New lease asking **rents** are at \$1,368, up 7.2% ▲ from the previous year placing Albany at 111th overall in year-over-year rent growth.

Multifamily housing demand has been rising with 1,120 A net units absorbed over the past 12 months. This is down -404 ▼ units from the previous year's gain of 1,524 ▲ absorbed units.