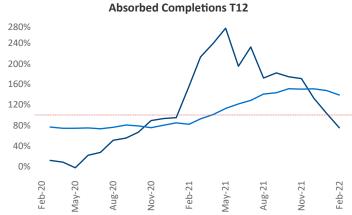

New lease asking **rents** are at \$1,368, up 7.2% ▲ from the previous year placing Albany at 111th overall in year-over-year rent growth.

Multifamily housing demand has been rising with 1,120 A net units absorbed over the past 12 months. This is down -404 ▼ units from the previous year's gain of 1,524 ▲ absorbed units.