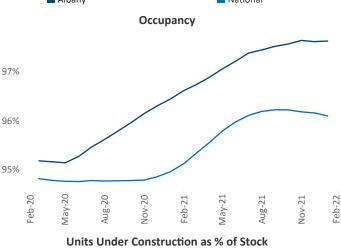

New lease asking **rents** are at \$1,368, up 7.2% ▲ from the previous year placing Albany at 111th overall in year-over-year rent growth.

Multifamily housing demand has been rising with 1,120 A net units absorbed over the past 12 months. This is down -404 ▼ units from the previous year's gain of 1,524 ▲ absorbed units.