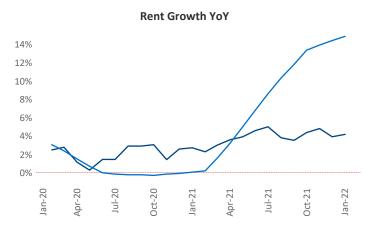

New lease asking **rents** are at \$744, up 4.2% ▲ from the previous year placing Youngstown at 120th overall in year-over-year rent growth.

Multifamily housing **demand** has been falling with -41 ▼ net units absorbed over the past 12 months. This is down -275 ▼ units from the previous year's gain of 234 ▲ absorbed units.