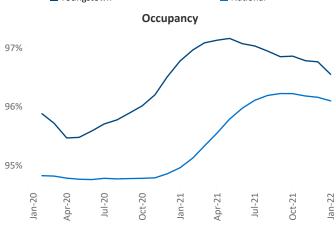

ry 2022

Jeff Adler Vice President Jeff.Adler@yardi.com Liliana Malai Senior PPC Specialist Liliana.Malai@yardi.com

Contacts

**Youngstown** is the **113th** largest multifamily market with **18,563** completed units and **156** units in development, **0** of which have already broken ground.

New lease asking **rents** are at \$744, up 4.2% ▲ from the previous year placing Youngstown at 120th overall in year-over-year rent growth.

Multifamily housing **demand** has been falling with -41 ▼ net units absorbed over the past 12 months. This is down -275 ▼ units from the previous year's gain of 234 ▲ absorbed units.

**Employment** in Youngstown has grown by 2.3% ▲ over the past 12 months, while hourly wages have risen by 1.6% ▲ YoY to \$22.86 according to the *Bureau of Labor Statistics*.









## **DISCLAIMER**

ALTHOUGH EVERY EFFORT IS MADE TO ENSURE THE ACCURACY, TIMELINESS AND COMPLETENESS OF THE INFORMATION PROVIDED IN THIS PUBLICATION, THE INFORMATION IS PROVIDED "AS IS" AND YARDI MATRIX DOES NOT GUARANTEE, WARRANT, REPRESENT OR UNDERTAKE THAT THE INFORMATION PROVIDED IS CORRECT, ACCURATE, CURRENT OR COMPLETE. YARDI MATRIX IS NOT LIABLE FOR ANY LOSS, CLAIM, OR DEMAND ARISING DIRECTLY OR INDIRECTLY FROM ANY USE OR RELIANCE UPON THE INFORMATION CONTAINED HEREIN.

## **COPYRIGHT NOTICE**

This document, publication and/or presentation (collectively, 'document') is protected by copyright, trademark and other intellectual property laws. Use of this document is subject to the terms and conditions of Yardi Systems, Inc. dba Yardi Matrix's Terms of Use <a href="http://www.y