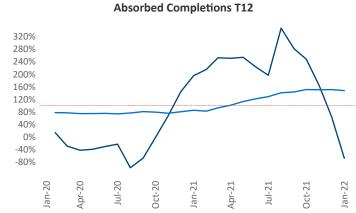

New lease asking **rents** are at \$744, up 4.2% ▲ from the previous year placing Youngstown at 120th overall in year-over-year rent growth.

Multifamily housing **demand** has been falling with -41 ▼ net units absorbed over the past 12 months. This is down -275 ▼ units from the previous year's gain of 234 ▲ absorbed units.