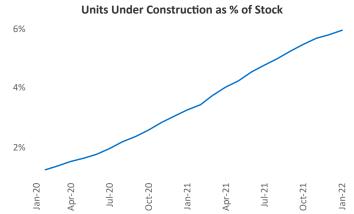

Youngstown January 2022

Jeff Adler Vice President Jeff.Adler@yardi.com Liliana Malai Senior PPC Specialist Liliana.Malai@yardi.com

Contacts

**Youngstown** is the **113th** largest multifamily market with **18,563** completed units and **156** units in development, **0** of which have already broken ground.