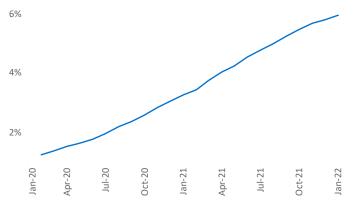

New lease asking **rents** are at **\$744**, up **4.2%** from the previous year placing Youngstown at **120th** overall in year-over-year rent growth.

Multifamily housing **demand** has been falling with -41 ▼ net units absorbed over the past 12 months. This is down -275 ▼ units from the previous year's gain of 234 ▲ absorbed units.