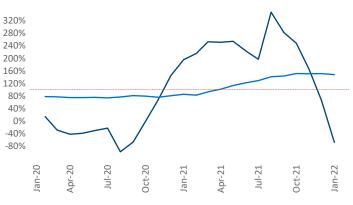

New lease asking **rents** are at **\$744**, up **4.2%** from the previous year placing Youngstown at **120th** overall in year-over-year rent growth.

Multifamily housing **demand** has been falling with -41 ▼ net units absorbed over the past 12 months. This is down -275 ▼ units from the previous year's gain of 234 ▲ absorbed units.