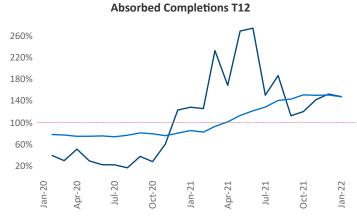

New lease asking **rents** are at \$1,604, up 11.6% ▲ from the previous year placing Worcester - Springfield at 69th overall in year-over-year rent growth.

Multifamily housing **demand** has been rising with **833** ▲ net units absorbed over the past 12 months. This is up **528** ▲ units from the previous year's gain of **305** ▲ absorbed units.