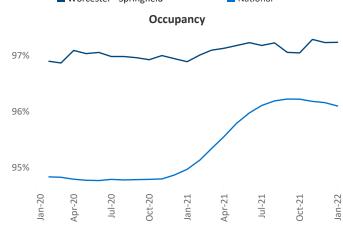

New lease asking **rents** are at \$1,604, up 11.6% ▲ from the previous year placing Worcester - Springfield at 69th overall in year-over-year rent growth.

Multifamily housing **demand** has been rising with **833** ▲ net units absorbed over the past 12 months. This is up **528** ▲ units from the previous year's gain of **305** ▲ absorbed units.