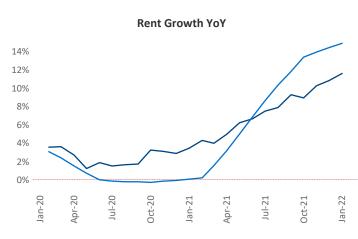

New lease asking **rents** are at \$1,604, up 11.6% ▲ from the previous year placing Worcester - Springfield at 69th overall in year-over-year rent growth.

Multifamily housing **demand** has been rising with **833** ▲ net units absorbed over the past 12 months. This is up **528** ▲ units from the previous year's gain of **305** ▲ absorbed units.