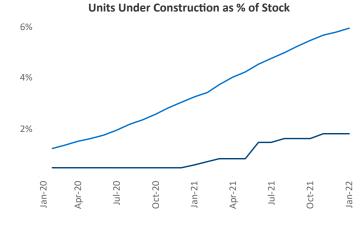

## Contacts

Worcester - January 2022

Jeff Adler Vice President Jeff.Adler@yardi.com Liliana Malai Senior PPC Specialist Liliana.Malai@yardi.com

Worcester - Springfield is the 75th largest multifamily market with 48,212 completed units and 6,311 units in development, 878 of which have already broken ground.