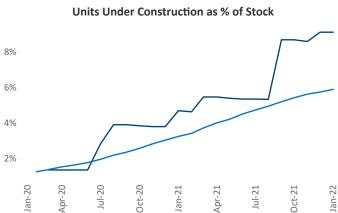

Wilmington January 2022

Jeff Adler Vice President Jeff.Adler@yardi.com Liliana Malai Senior PPC Specialist Liliana.Malai@yardi.com

Contacts

**Wilmington** is the **110th** largest multifamily market with **22,794** completed units and **16,668** units in development, **2,077** of which have already broken ground.