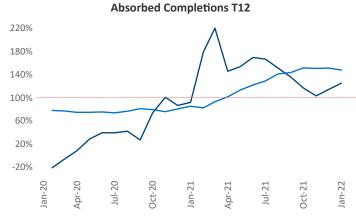

New lease asking **rents** are at \$1,442, up 17.6% ▲ from the previous year placing Wilmington at 24th overall in year-over-year rent growth.

Multifamily housing **demand** has been rising with **2,223** ▲ net units absorbed over the past 12 months. This is up **1,597** ▲ units from the previous year's gain of **626** ▲ absorbed units.