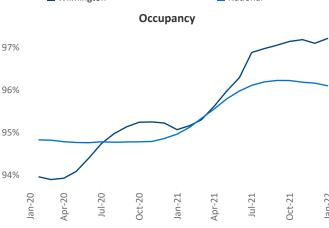

t Jeff.Adler@yardi.com Liliana Malai Senior PPC Specialist Liliana.Malai@yardi.com

Contacts

**Wilmington** is the **110th** largest multifamily market with **22,794** completed units and **16,668** units in development, **2,077** of which have already broken ground.

New lease asking **rents** are at \$1,442, up 17.6% ▲ from the previous year placing Wilmington at 24th overall in year-over-year rent growth.

Multifamily housing **demand** has been rising with **2,223** ▲ net units absorbed over the past 12 months. This is up **1,597** ▲ units from the previous year's gain of **626** ▲ absorbed units.

**Employment** in Wilmington has grown by **6.0%** ▲ over the past 12 months, while hourly wages have risen by **8.6%** ▲ YoY to **\$27.79** according to the *Bureau of Labor Statistics*.









## **DISCLAIMER**

ALTHOUGH EVERY EFFORT IS MADE TO ENSURE THE ACCURACY, TIMELINESS AND COMPLETENESS OF THE INFORMATION PROVIDED IN THIS PUBLICATION, THE INFORMATION IS PROVIDED "AS IS" AND YARDI MATRIX DOES NOT GUARANTEE, WARRANT, REPRESENT OR UNDERTAKE THAT THE INFORMATION PROVIDED IS CORRECT, ACCURATE, CURRENT OR COMPLETE. YARDI MATRIX IS NOT LIABLE FOR ANY LOSS, CLAIM, OR DEMAND ARISING DIRECTLY OR INDIRECTLY FROM ANY USE OR RELIANCE UPON THE INFORMATION CONTAINED HEREIN.

## **COPYRIGHT NOTICE**

This document, publication and/or presentation (collectively, 'document') is protected by copyright, trademark and other intellectual property laws. Use of this document is subject to the terms and conditions of Yardi Systems, Inc. dba Yardi Matrix's Terms of Use <a href="http://www.y