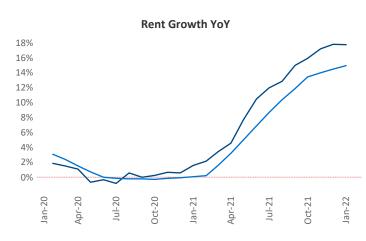

New lease asking **rents** are at \$1,442, up 17.6% ▲ from the previous year placing Wilmington at 24th overall in year-over-year rent growth.

Multifamily housing **demand** has been rising with **2,223** ▲ net units absorbed over the past 12 months. This is up **1,597** ▲ units from the previous year's gain of **626** ▲ absorbed units.