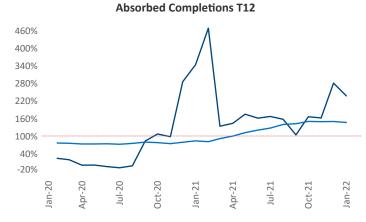

New lease asking **rents** are at \$756, up 8.5% ▲ from the previous year placing Wichita at **102nd** overall in year-over-year rent growth.

Multifamily housing **demand** has been rising with **414** ▲ net units absorbed over the past 12 months. This is up **153** ▲ units from the previous year's gain of **261** ▲ absorbed units.