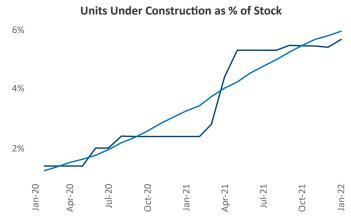

Wichita January 2022

Jeff Adler Vice President <u>Jeff.Adler@yardi.com</u> Liliana Malai Senior PPC Specialist Liliana.Malai@yardi.com

Contacts

Wichita is the 92nd largest multifamily market with 34,281 completed units and 3,718 units in development, 1,927 of which have already broken ground.