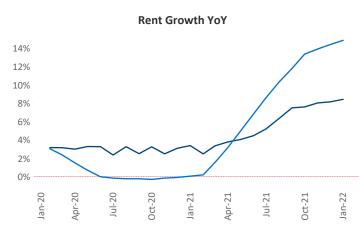

New lease asking **rents** are at \$756, up 8.5% ▲ from the previous year placing Wichita at **102nd** overall in year-over-year rent growth.

Multifamily housing **demand** has been rising with **414** ▲ net units absorbed over the past 12 months. This is up **153** ▲ units from the previous year's gain of **261** ▲ absorbed units.