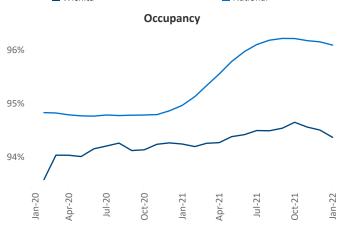

Jeff Adler Vice President <u>Jeff.Adler@yardi.com</u> Liliana Malai Senior PPC Specialist Liliana.Malai@yardi.com

Contacts

Wichita is the 92nd largest multifamily market with 34,281 completed units and 3,718 units in development, 1,927 of which have already broken ground.

New lease asking **rents** are at \$756, up 8.5% ▲ from the previous year placing Wichita at **102nd** overall in year-over-year rent growth.

Multifamily housing **demand** has been rising with **414** ▲ net units absorbed over the past 12 months. This is up **153** ▲ units from the previous year's gain of **261** ▲ absorbed units.

**Employment** in Wichita has grown by **3.0%** ▲ over the past 12 months, while hourly wages have risen by **5.5%** ▲ YoY to **\$25.21** according to the *Bureau of Labor Statistics*.









## **DISCLAIMER**

ALTHOUGH EVERY EFFORT IS MADE TO ENSURE THE ACCURACY, TIMELINESS AND COMPLETENESS OF THE INFORMATION PROVIDED IN THIS PUBLICATION, THE INFORMATION IS PROVIDED "AS IS" AND YARDI MATRIX DOES NOT GUARANTEE, WARRANT, REPRESENT OR UNDERTAKE THAT THE INFORMATION PROVIDED IS CORRECT, ACCURATE, CURRENT OR COMPLETE. YARDI MATRIX IS NOT LIABLE FOR ANY LOSS, CLAIM, OR DEMAND ARISING DIRECTLY OR INDIRECTLY FROM ANY USE OR RELIANCE UPON THE INFORMATION CONTAINED HEREIN.

## **COPYRIGHT NOTICE**

This document, publication and/or presentation (collectively, 'document') is protected by copyright, trademark and other intellectual property laws. Use of this document is subject to the terms and conditions of Yardi Systems, Inc. dba Yardi Matrix's Terms of Use <a href="http://www.y