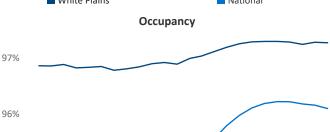

95%

Jan-20



Jul-20

## Contacts

White Plains January 2022

Jeff Adler Vice President <u>Jeff.Adler@yardi.com</u> Liliana Malai Senior PPC Specialist Liliana.Malai@yardi.com

White Plains is the 57th largest multifamily market with 73,842 completed units and 33,182 units in development, 6,941 of which have already broken ground.

New lease asking **rents** are at \$2,062, up 6.9% ▲ from the previous year placing White Plains at 114th overall in year-over-year rent growth.

Multifamily housing **demand** has been rising with **2,133** ▲ net units absorbed over the past 12 months. This is up **637** ▲ units from the previous year's gain of **1,496** ▲ absorbed units.

**Employment** in White Plains has grown by **6.0%** ▲ over the past 12 months, while hourly wages have risen by **2.7%*