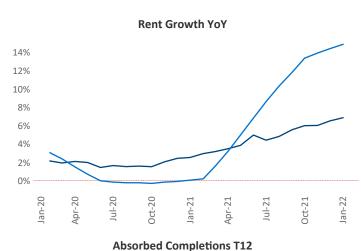

New lease asking **rents** are at \$2,062, up 6.9% ▲ from the previous year placing White Plains at 114th overall in year-over-year rent growth.

Multifamily housing **demand** has been rising with **2,133** ▲ net units absorbed over the past 12 months. This is up **637** ▲ units from the previous year's gain of **1,496** ▲ absorbed units.