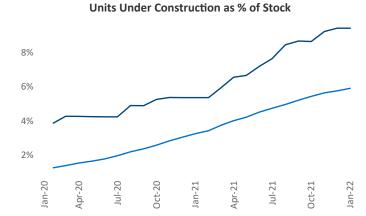

## Contacts

White Plains January 2022

Jeff Adler Vice President <u>Jeff.Adler@yardi.com</u> Liliana Malai Senior PPC Specialist Liliana.Malai@yardi.com

White Plains is the 57th largest multifamily market with 73,842 completed units and 33,182 units in development, 6,941 of which have already broken ground.