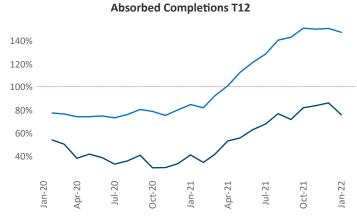

New lease asking **rents** are at \$1,423, up 5.2% ▲ from the previous year placing Twin Cities at 118th overall in year-over-year rent growth.

Multifamily housing **demand** has been rising with **10,267** ▲ net units absorbed over the past 12 months. This is up **5,677** ▲ units from the previous year's gain of **4,590** ▲ absorbed units.