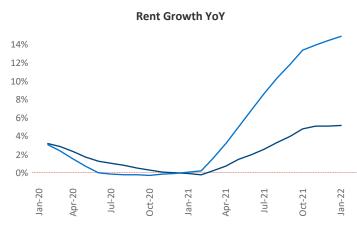

New lease asking **rents** are at \$1,423, up 5.2% ▲ from the previous year placing Twin Cities at 118th overall in year-over-year rent growth.

Multifamily housing **demand** has been rising with **10,267** ▲ net units absorbed over the past 12 months. This is up **5,677** ▲ units from the previous year's gain of **4,590** ▲ absorbed units.