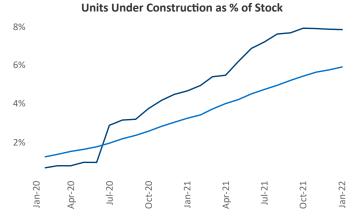

Twin Cities
January 2022

Jeff Adler Vice President <u>Jeff.Adler@yardi.com</u> Liliana Malai Senior PPC Specialist Liliana.Malai@yardi.com

Contacts

Twin Cities is the 19th largest multifamily market with 232,742 completed units and 67,487 units in development, 18,205 of which have already broken ground.