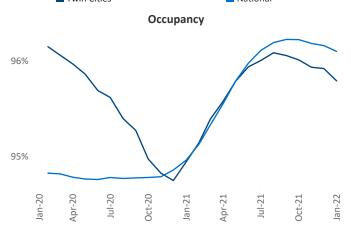

New lease asking **rents** are at \$1,423, up 5.2% ▲ from the previous year placing Twin Cities at 118th overall in year-over-year rent growth.

Multifamily housing **demand** has been rising with **10,267** ▲ net units absorbed over the past 12 months. This is up **5,677** ▲ units from the previous year's gain of **4,590** ▲ absorbed units.