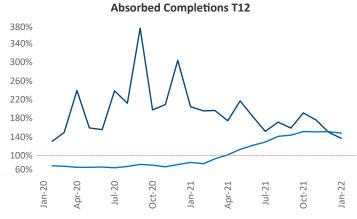

New lease asking **rents** are at \$890, up 13.5% ▲ from the previous year placing Tulsa at 52nd overall in year-over-year rent growth.

Multifamily housing **demand** has been rising with **1,245** ▲ net units absorbed over the past 12 months. This is down **-612** ▼ units from the previous year's gain of **1,857** ▲ absorbed units.