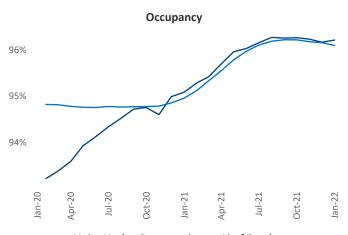

New lease asking **rents** are at \$890, up 13.5% ▲ from the previous year placing Tulsa at 52nd overall in year-over-year rent growth.

Multifamily housing **demand** has been rising with **1,245** ▲ net units absorbed over the past 12 months. This is down **-612** ▼ units from the previous year's gain of **1,857** ▲ absorbed units.