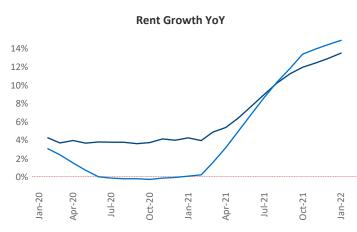

New lease asking **rents** are at \$890, up 13.5% ▲ from the previous year placing Tulsa at 52nd overall in year-over-year rent growth.

Multifamily housing **demand** has been rising with **1,245** ▲ net units absorbed over the past 12 months. This is down **-612** ▼ units from the previous year's gain of **1,857** ▲ absorbed units.