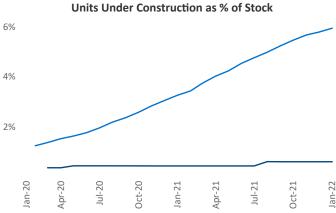

## Yardi Matrix

Tucson January 2022

Jeff Adler Vice President Jeff.Adler@yardi.com Liliana Malai Senior PPC Specialist Liliana.Malai@yardi.com

Contacts

**Tucson** is the **59th** largest multifamily market with **69,432** completed units and **5,993** units in development, **429** of which have already broken ground.