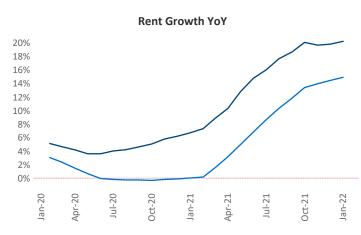

New lease asking **rents** are at \$1,201, up 20.1% ▲ from the previous year placing Tucson at 11th overall in year-over-year rent growth.

Multifamily housing **demand** has been rising with **976** ▲ net units absorbed over the past 12 months. This is down -512 ▼ units from the previous year's gain of **1,488** ▲ absorbed units.