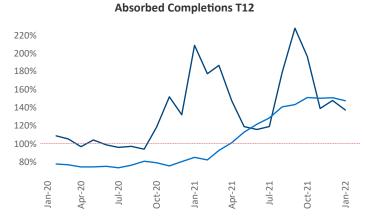

New lease asking **rents** are at \$1,201, up 20.1% ▲ from the previous year placing Tucson at 11th overall in year-over-year rent growth.

Multifamily housing **demand** has been rising with **976** ▲ net units absorbed over the past 12 months. This is down -512 ▼ units from the previous year's gain of **1,488** ▲ absorbed units.