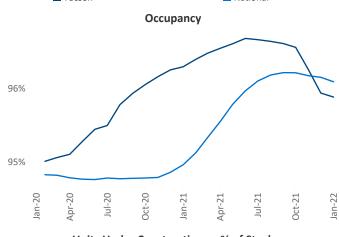

New lease asking **rents** are at \$1,201, up 20.1% ▲ from the previous year placing Tucson at 11th overall in year-over-year rent growth.

Multifamily housing **demand** has been rising with **976** ▲ net units absorbed over the past 12 months. This is down -512 ▼ units from the previous year's gain of **1,488** ▲ absorbed units.