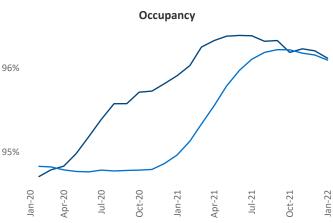

2

Jeff Adler Vice President Jeff.Adler@yardi.com Liliana Malai Senior PPC Specialist Liliana.Malai@yardi.com

Contacts

**Triad** is the **49th** largest multifamily market with **89,826** completed units and **18,759** units in development, **5,403** of which have already broken ground.

New lease asking **rents** are at \$1,139, up 16.5% ▲ from the previous year placing Triad at 32nd overall in year-over-year rent growth.

Multifamily housing **demand** has been rising with **1,263** ▲ net units absorbed over the past 12 months. This is down **-1,726** ▼ units from the previous year's gain of **2,989** ▲ absorbed units.

Employment in Triad has grown by 2.5% ▲ over the past 12 months, while hourly wages have risen by 8.9% ▲ YoY to \$26.50 according to the *Bureau of Labor Statistics*.









**Absorbed Completions T12** 

## **DISCLAIMER**

ALTHOUGH EVERY EFFORT IS MADE TO ENSURE THE ACCURACY, TIMELINESS AND COMPLETENESS OF THE INFORMATION PROVIDED IN THIS PUBLICATION, THE INFORMATION IS PROVIDED "AS IS" AND YARDI MATRIX DOES NOT GUARANTEE, WARRANT, REPRESENT OR UNDERTAKE THAT THE INFORMATION PROVIDED IS CORRECT, ACCURATE, CURRENT OR COMPLETE. YARDI MATRIX IS NOT LIABLE FOR ANY LOSS, CLAIM, OR DEMAND ARISING DIRECTLY OR INDIRECTLY FROM ANY USE OR RELIANCE UPON THE INFORMATION CONTAINED HEREIN.

## **COPYRIGHT NOTICE**

This document, publication and/or presentation (collectively, 'document') is protected by copyright, trademark and other intellectual property laws. Use of this document is subject to the terms and conditions of Yardi Systems, Inc. dba Yardi Matrix's Ter