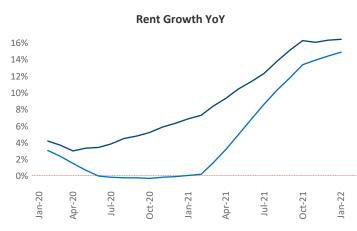

New lease asking **rents** are at \$1,139, up 16.5% ▲ from the previous year placing Triad at 32nd overall in year-over-year rent growth.

Multifamily housing **demand** has been rising with **1,263** ▲ net units absorbed over the past 12 months. This is down **-1,726** ▼ units from the previous year's gain of **2,989** ▲ absorbed units.