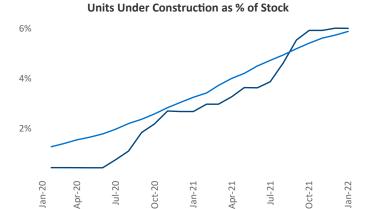

Triad
January 2022

Jeff Adler Vice President Jeff.Adler@yardi.com Liliana Malai Senior PPC Specialist Liliana.Malai@yardi.com

Contacts

**Triad** is the **49th** largest multifamily market with **89,826** completed units and **18,759** units in development, **5,403** of which have already broken ground.