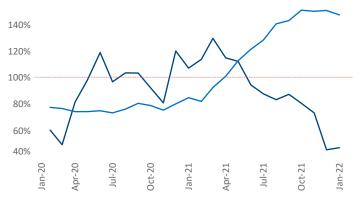

Employment in Triad has grown by 2.5% ▲ over the past 12 months, while hourly wages have risen by 8.9% ▲ YoY to \$26.50 according to the *Bureau of Labor Statistics*.

**Absorbed Completions T12** 