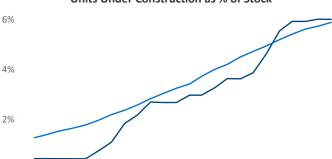

Contacts

**Triad** is the **49th** largest multifamily market with **89,826** completed units and **18,759** units in development, **5,403** of which have already broken ground.

New lease asking **rents** are at \$1,139, up 16.5% ▲ from the previous year placing Triad at 32nd overall in year-over-year rent growth.