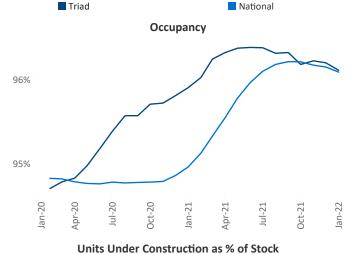

Contacts

**Triad** is the **49th** largest multifamily market with **89,826** completed units and **18,759** units in development, **5,403** of which have already broken ground.

New lease asking **rents** are at \$1,139, up 16.5% ▲ from the previous year placing Triad at 32nd overall in year-over-year rent growth.