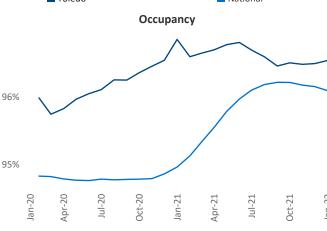

New lease asking **rents** are at \$888, up 9.9% ▲ from the previous year placing Toledo at 87th overall in year-over-year rent growth.

Multifamily housing **demand** has been rising with **54** ▲ net units absorbed over the past 12 months. This is down **-722** ▼ units from the previous year's gain of **776** ▲ absorbed units.