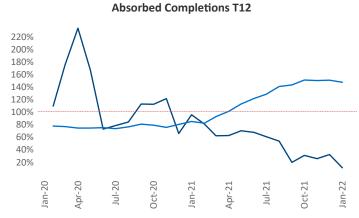

New lease asking **rents** are at \$888, up 9.9% ▲ from the previous year placing Toledo at 87th overall in year-over-year rent growth.

Multifamily housing **demand** has been rising with **54** ▲ net units absorbed over the past 12 months. This is down **-722** ▼ units from the previous year's gain of **776** ▲ absorbed units.