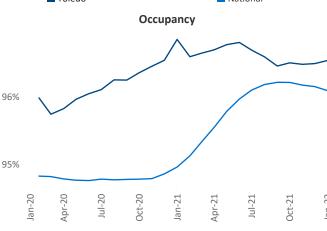

anuary 2022

Jeff Adler Vice President Jeff.Adler@yardi.com Liliana Malai Senior PPC Specialist Liliana.Malai@yardi.com

Contacts

**Toledo** is the **85th** largest multifamily market with **38,817** completed units and **1,453** units in development, **260** of which have already broken ground.

New lease asking **rents** are at \$888, up 9.9% ▲ from the previous year placing Toledo at 87th overall in year-over-year rent growth.

Multifamily housing **demand** has been rising with **54** ▲ net units absorbed over the past 12 months. This is down **-722** ▼ units from the previous year's gain of **776** ▲ absorbed units.

Employment in Toledo has grown by 1.7% ▲ over the past 12 months, while hourly wages have risen by 9.4% ▲ YoY to \$27.85 according to the *Bureau of Labor Statistics*.









## **DISCLAIMER**

ALTHOUGH EVERY EFFORT IS MADE TO ENSURE THE ACCURACY, TIMELINESS AND COMPLETENESS OF THE INFORMATION PROVIDED IN THIS PUBLICATION, THE INFORMATION IS PROVIDED "AS IS" AND YARDI MATRIX DOES NOT GUARANTEE, WARRANT, REPRESENT OR UNDERTAKE THAT THE INFORMATION PROVIDED IS CORRECT, ACCURATE, CURRENT OR COMPLETE. YARDI MATRIX IS NOT LIABLE FOR ANY LOSS, CLAIM, OR DEMAND ARISING DIRECTLY OR INDIRECTLY FROM ANY USE OR RELIANCE UPON THE INFORMATION CONTAINED HEREIN.

## **COPYRIGHT NOTICE**

This document, publication and/or presentation (collectively, 'document') is protected by copyright, trademark and other intellectual property laws. Use of this document is subject to the terms and conditions of Yardi Systems, Inc. dba Yardi Matrix's Terms of Use <a href="http://www.y