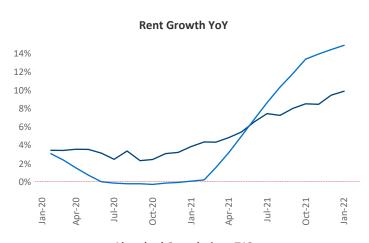

New lease asking **rents** are at \$888, up 9.9% ▲ from the previous year placing Toledo at 87th overall in year-over-year rent growth.

Multifamily housing **demand** has been rising with **54** ▲ net units absorbed over the past 12 months. This is down **-722** ▼ units from the previous year's gain of **776** ▲ absorbed units.