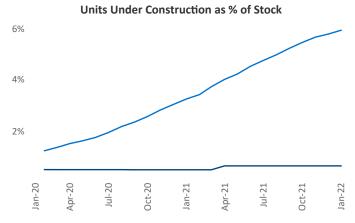

Toledo January 2022

Jeff Adler Vice President Jeff.Adler@yardi.com Liliana Malai Senior PPC Specialist Liliana.Malai@yardi.com

Contacts

**Toledo** is the **85th** largest multifamily market with **38,817** completed units and **1,453** units in development, **260** of which have already broken ground.