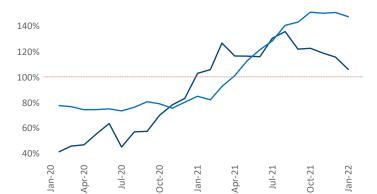

ana Malai Senior PPC Specialist Liliana.Malai@yardi.com

**Tampa - St Petersburg** is the **18th** largest multifamily market with **233,437** completed units and **78,284** units in development, **18,128** of which have already broken ground.

New lease asking **rents** are at \$1,712, up 26.1% ▲ from the previous year placing Tampa - St Petersburg at 2nd overall in year-over-year rent growth.

Multifamily housing **demand** has been rising with **9,535** ▲ net units absorbed over the past 12 months. This is up **1,882** ▲ units from the previous year's gain of **7,653** ▲ absorbed units.

**Employment** in Tampa - St Petersburg has grown by **5.2%** ▲ over the past 12 months, while hourly wages have risen by **6.4%** ▲ YoY to **\$27.97** according to the *Bureau of Labor Statistics*.





## **DISCLAIMER**

ALTHOUGH EVERY EFFORT IS MADE TO ENSURE THE ACCURACY, TIMELINESS AND COMPLETENESS OF THE INFORMATION PROVIDED IN THIS PUBLICATION, THE INFORMATION IS PROVIDED "AS IS" AND YARDI MATRIX DOES NOT GUARANTEE, WARRANT, REPRESENT OR UNDERTAKE THAT THE INFORMATION PROVIDED IS CORRECT, ACCURATE, CURRENT OR COMPLETE. YARDI MATRIX IS NOT LIABLE FOR ANY LOSS, CLAIM, OR DEMAND ARISING DIRECTLY OR INDIRECTLY FROM ANY USE OR RELIANCE UPON THE INFORMATION CONTAINED HEREIN.

## **COPYRIGHT NOTICE**

This document, publication and/or presentation (collectively, 'document') is protected by copyright, trademark and other intellectual property laws. Use of this document is subject to the terms and conditions of Yardi Systems, Inc. dba Yardi Matrix's Terms of Use <a href="http://www.yardima