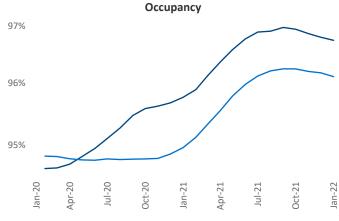

■ Tampa - St Petersburg ■ National



**Units Under Construction as % of Stock** 



## Contacts

Tampa - St January 2022 Jeff Adler Vice President Jeff.Adler@yardi.com Liliana Malai Senior PPC Specialist Liliana.Malai@yardi.com

**Tampa - St Petersburg** is the **18th** largest multifamily market with **233,437** completed units and **78,284** units in development, **18,128** of which have already broken ground.

New lease asking **rents** are at \$1,712, up 26.1% ▲ from the previous year placing Tampa - St Petersburg at 2nd overall in year-over-year rent growth.

Multifamily housing **demand** has been rising with **9,535** ▲ net units absorbed over the past 12 months. This is up **1,882** ▲ units from the previous year's gain of **7,653** ▲ absorbed units.

**Employment** in Tampa - St Petersburg has grown by **5.2%** ▲ o