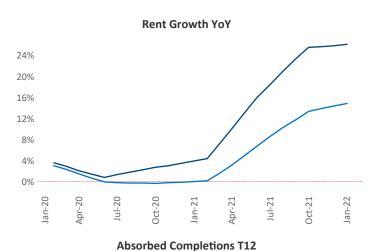

New lease asking **rents** are at \$1,712, up 26.1% ▲ from the previous year placing Tampa - St Petersburg at 2nd overall in year-over-year rent growth.

Multifamily housing **demand** has been rising with **9,535** ▲ net units absorbed over the past 12 months. This is up **1,882** ▲ units from the previous year's gain of **7,653** ▲ absorbed units.