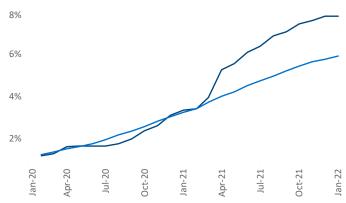

New lease asking **rents** are at \$1,712, up 26.1% ▲ from the previous year placing Tampa - St Petersburg at 2nd overall in year-over-year rent growth.

Multifamily housing **demand** has been rising with **9,535** ▲ net units absorbed over the past 12 months. This is up **1,882** ▲ units from the previous year's gain of **7,653** ▲ absorbed units.