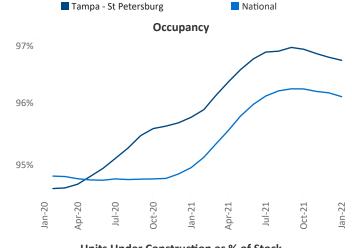

New lease asking **rents** are at \$1,712, up 26.1% ▲ from the previous year placing Tampa - St Petersburg at 2nd overall in year-over-year rent growth.

Multifamily housing **demand** has been rising with **9,535** ▲ net units absorbed over the past 12 months. This is up **1,882** ▲ units from the previous year's gain of **7,653** ▲ absorbed units.