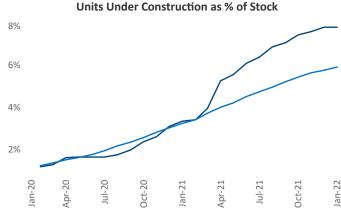

## Contacts

Tampa - St January 2022 Jeff Adler Vice President Jeff.Adler@yardi.com Liliana Malai Senior PPC Specialist Liliana.Malai@yardi.com

**Tampa - St Petersburg** is the **18th** largest multifamily market with **233,437** completed units and **78,284** units in development, **18,128** of which have already broken ground.