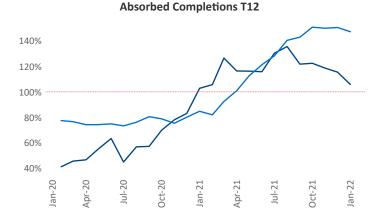

New lease asking **rents** are at \$1,712, up 26.1% ▲ from the previous year placing Tampa - St Petersburg at 2nd overall in year-over-year rent growth.

Multifamily housing **demand** has been rising with **9,535** ▲ net units absorbed over the past 12 months. This is up **1,882** ▲ units from the previous year's gain of **7,653** ▲ absorbed units.