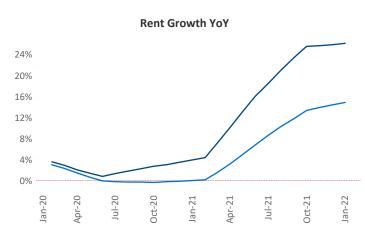

New lease asking **rents** are at \$1,712, up 26.1% ▲ from the previous year placing Tampa - St Petersburg at 2nd overall in year-over-year rent growth.

Multifamily housing **demand** has been rising with **9,535** ▲ net units absorbed over the past 12 months. This is up **1,882** ▲ units from the previous year's gain of **7,653** ▲ absorbed units.