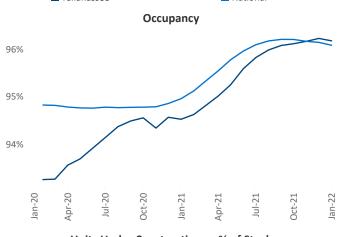

New lease asking **rents** are at \$1,406, up 10.3% ▲ from the previous year placing Tallahassee at 83rd overall in year-over-year rent growth.

Multifamily housing **demand** has been rising with **1,190** ▲ net units absorbed over the past 12 months. This is up **498** ▲ units from the previous year's gain of **692** ▲ absorbed units.