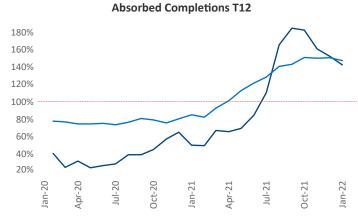

New lease asking **rents** are at \$1,406, up 10.3% ▲ from the previous year placing Tallahassee at 83rd overall in year-over-year rent growth.

Multifamily housing **demand** has been rising with **1,190** ▲ net units absorbed over the past 12 months. This is up **498** ▲ units from the previous year's gain of **692** ▲ absorbed units.