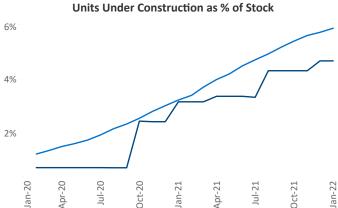

Tallahassee January 2022

Jeff Adler Vice President <u>Jeff.Adler@yardi.com</u> Liliana Malai Senior PPC Specialist Liliana.Malai@yardi.com

Contacts

**Tallahassee** is the **101st** largest multifamily market with **30,281** completed units and **7,843** units in development, **1,419** of which have already broken ground.