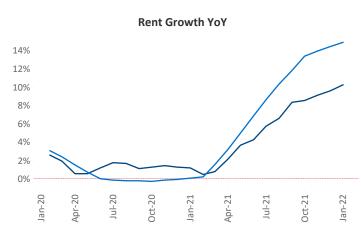

New lease asking **rents** are at \$1,406, up 10.3% ▲ from the previous year placing Tallahassee at 83rd overall in year-over-year rent growth.

Multifamily housing **demand** has been rising with **1,190** ▲ net units absorbed over the past 12 months. This is up **498** ▲ units from the previous year's gain of **692** ▲ absorbed units.