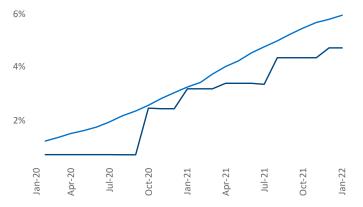

## Yardi Matrix

Units Under Construction as % of Stock

Tallahassee January 2022

Jeff Adler Vice President Jeff.Adler@yardi.com

Liliana Malai Senior PPC Specialist Liliana.Malai@yardi.com

Tallahassee is the **101st** largest multifamily market with **30,281** completed units and **7,843** units in development, **1,419** of which have already broken ground.