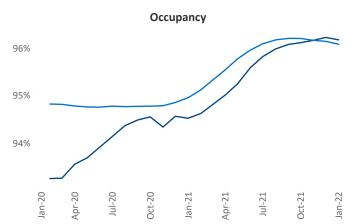

New lease asking **rents** are at **\$1,406**, up **10.3%** from the previous year placing Tallahassee at **83rd** overall in year-over-year rent growth.

Multifamily housing **demand** has been rising with **1,190** ▲ net units absorbed over the past 12 months. This is up **498** ▲ units from the previous year's gain of **692** ▲ absorbed units.