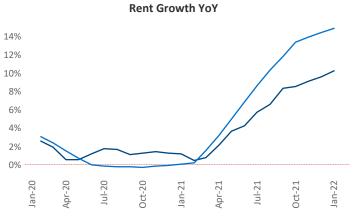

New lease asking **rents** are at **\$1,406**, up **10.3%** from the previous year placing Tallahassee at **83rd** overall in year-over-year rent growth.

Multifamily housing **demand** has been rising with **1,190** ▲ net units absorbed over the past 12 months. This is up **498** ▲ units from the previous year's gain of **692** ▲ absorbed units.