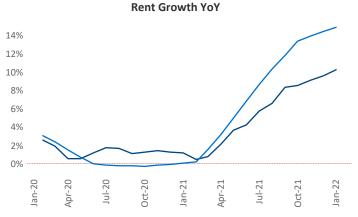

Tallahassee is the **101st** largest multifamily market with **30,281** completed units and **7,843** units in development, **1,419** of which have already broken ground.

New lease asking **rents** are at **\$1,406**, up **10.3%** from the previous year placing Tallahassee at **83rd** overall in year-over-year rent growth.