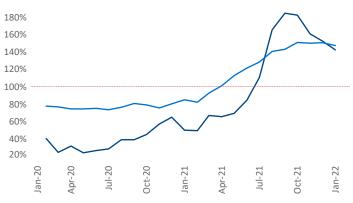

Multifamily housing **demand** has been rising with **1,190** ▲ net units absorbed over the past 12 months. This is up **498** ▲ units from the previous year's gain of **692** ▲ absorbed units.

**Employment** in Tallahassee has grown by **3.6%** • over the past 12 months, while hourly wages have risen by **13.4%** • YoY to **\$27.97** according to the *Bureau of Labor Statistics*.