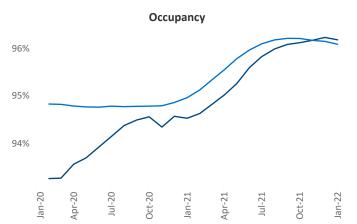

Multifamily housing **demand** has been rising with **1,190** ▲ net units absorbed over the past 12 months. This is up **498** ▲ units from the previous year's gain of **692** ▲ absorbed units.

**Employment** in Tallahassee has grown by **3.6%** • over the past 12 months, while hourly wages have risen by **13.4%** • YoY to **\$27.97** according to the *Bureau of Labor Statistics*.