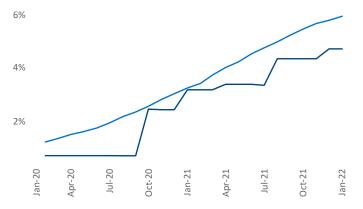

Tallahassee is the **101st** largest multifamily market with **30,281** completed units and **7,843** units in development, **1,419** of which have already broken ground.

New lease asking **rents** are at **\$1,406**, up **10.3%** from the previous year placing Tallahassee at **83rd** overall in year-over-year rent growth.