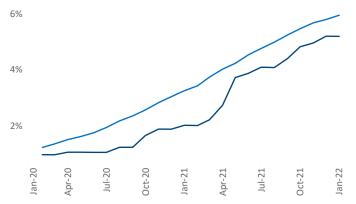

New lease asking **rents** are at **\$1,661**, up **13.1%** from the previous year placing Tacoma at **55th** overall in year-over-year rent growth.

Multifamily housing **demand** has been rising with  $1,893 \land$  net units absorbed over the past 12 months. This is up  $31 \land$  units from the previous year's gain of  $1,862 \land$  absorbed units.

**Employment** in Tacoma has grown by **4.0%** ▲ over the past 12 months, while hourly wages have risen by **7.1%** ▲ YoY to **\$32.44** according to the *Bureau of Labor Statistics*.

**Rent Growth YoY** 14% 12% 10% 8% 6% 4% 2% 0% Apr-20 Jan-20 Oct-20 Jul-20 Jan-21 Apr-21 Jan-22 Jul-21 Oct-21