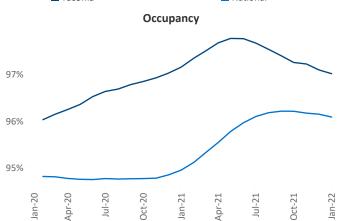

New lease asking **rents** are at **\$1,661**, up **13.1%** from the previous year placing Tacoma at **55th** overall in year-over-year rent growth.

Multifamily housing **demand** has been rising with  $1,893 \land$  net units absorbed over the past 12 months. This is up  $31 \land$  units from the previous year's gain of  $1,862 \land$  absorbed units.