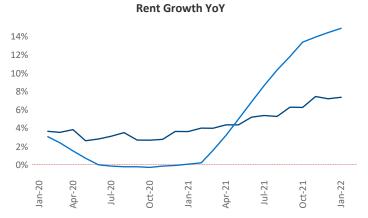

New lease asking **rents** are at **\$1,164**, up **7.4%** from the previous year placing Syracuse at **109th** overall in year-over-year rent growth.

Multifamily housing **demand** has been rising with **46** ▲ net units absorbed over the past 12 months. This is down -**456** ▼ units from the previous year's gain of **502** ▲ absorbed units.