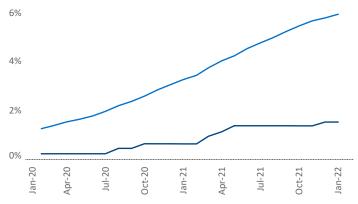

New lease asking **rents** are at **\$1,164**, up **7.4%** from the previous year placing Syracuse at **109th** overall in year-over-year rent growth.

Multifamily housing **demand** has been rising with **46** ▲ net units absorbed over the past 12 months. This is down -**456** ▼ units from the previous year's gain of **502** ▲ absorbed units.