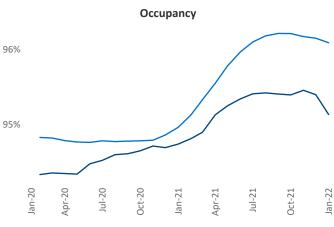

Adler Vice President Jeff.Adler@yardi.com Liliana Malai Senior PPC Specialist Liliana.Malai@yardi.com

Contacts

**St Louis** is the **40th** largest multifamily market with **128,782** completed units and **18,887** units in development, **5,222** of which have already broken ground.

New lease asking **rents** are at \$1,112, up 10% ▲ from the previous year placing St Louis at 86th overall in year-over-year rent growth.

Multifamily housing **demand** has been rising with **2,651** ▲ net units absorbed over the past 12 months. This is up **561** ▲ units from the previous year's gain of **2,090** ▲ absorbed units.

**Employment** in St Louis has grown by 2.2% ▲ over the past 12 months, while hourly wages have risen by 11.5% ▲ YoY to \$33.67 according to the *Bureau of Labor Statistics*.









## **DISCLAIMER**

ALTHOUGH EVERY EFFORT IS MADE TO ENSURE THE ACCURACY, TIMELINESS AND COMPLETENESS OF THE INFORMATION PROVIDED IN THIS PUBLICATION, THE INFORMATION IS PROVIDED "AS IS" AND YARDI MATRIX DOES NOT GUARANTEE, WARRANT, REPRESENT OR UNDERTAKE THAT THE INFORMATION PROVIDED IS CORRECT, ACCURATE, CURRENT OR COMPLETE. YARDI MATRIX IS NOT LIABLE FOR ANY LOSS, CLAIM, OR DEMAND ARISING DIRECTLY OR INDIRECTLY FROM ANY USE OR RELIANCE UPON THE INFORMATION CONTAINED HEREIN.

## **COPYRIGHT NOTICE**

This document, publication and/or presentation (collectively, 'document') is protected by copyright, trademark and other intellectual property laws. Use of this document is subject to the terms and conditions of Yardi Systems, Inc. dba Yardi Matrix's Terms of Use <a href="http://www.y