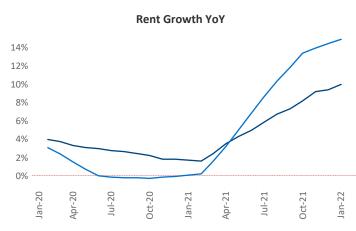

New lease asking **rents** are at \$1,112, up 10% ▲ from the previous year placing St Louis at 86th overall in year-over-year rent growth.

Multifamily housing **demand** has been rising with **2,651** ▲ net units absorbed over the past 12 months. This is up **561** ▲ units from the previous year's gain of **2,090** ▲ absorbed units.