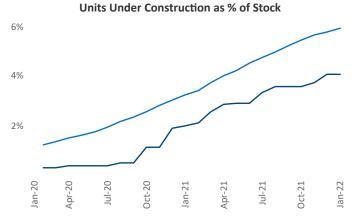

St Louis
January 2022

Jeff Adler Vice President Jeff.Adler@yardi.com Liliana Malai Senior PPC Specialist Liliana.Malai@yardi.com

Contacts

**St Louis** is the **40th** largest multifamily market with **128,782** completed units and **18,887** units in development, **5,222** of which have already broken ground.