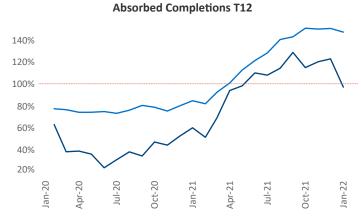

New lease asking **rents** are at \$1,112, up 10% ▲ from the previous year placing St Louis at 86th overall in year-over-year rent growth.

Multifamily housing **demand** has been rising with **2,651** ▲ net units absorbed over the past 12 months. This is up **561** ▲ units from the previous year's gain of **2,090** ▲ absorbed units.