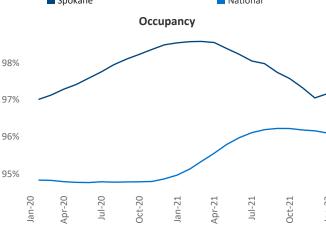

resident Jeff.Adler@yardi.com Liliana Malai Senior PPC Specialist Liliana.Malai@yardi.com

Contacts

**Spokane** is the **91st** largest multifamily market with **35,566** completed units and **10,345** units in development, **2,466** of which have already broken ground.

New lease asking **rents** are at \$1,281, up 17.5% ▲ from the previous year placing Spokane at 26th overall in year-over-year rent growth.

Multifamily housing **demand** has been rising with **562** ▲ net units absorbed over the past 12 months. This is down **-1,149** ▼ units from the previous year's gain of **1,711** ▲ absorbed units.

**Employment** in Spokane has grown by **6.4%** ▲ over the past 12 months, while hourly wages have risen by **5.4%** ▲ YoY to **\$29.54** according to the *Bureau of Labor Statistics*.









## **DISCLAIMER**

ALTHOUGH EVERY EFFORT IS MADE TO ENSURE THE ACCURACY, TIMELINESS AND COMPLETENESS OF THE INFORMATION PROVIDED IN THIS PUBLICATION, THE INFORMATION IS PROVIDED "AS IS" AND YARDI MATRIX DOES NOT GUARANTEE, WARRANT, REPRESENT OR UNDERTAKE THAT THE INFORMATION PROVIDED IS CORRECT, ACCURATE, CURRENT OR COMPLETE. YARDI MATRIX IS NOT LIABLE FOR ANY LOSS, CLAIM, OR DEMAND ARISING DIRECTLY OR INDIRECTLY FROM ANY USE OR RELIANCE UPON THE INFORMATION CONTAINED HEREIN.

## **COPYRIGHT NOTICE**

This document, publication and/or presentation (collectively, 'document') is protected by copyright, trademark and other intellectual property laws. Use of this document is subject to the terms and conditions of Yardi Systems, Inc. dba Yardi Matrix's Terms of Use <a href="http://www.y