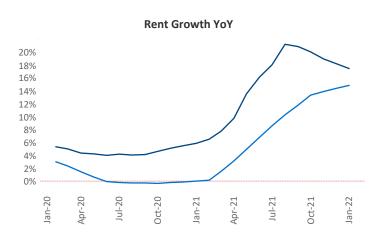

New lease asking **rents** are at \$1,281, up 17.5% ▲ from the previous year placing Spokane at 26th overall in year-over-year rent growth.

Multifamily housing **demand** has been rising with **562** ▲ net units absorbed over the past 12 months. This is down **-1,149** ▼ units from the previous year's gain of **1,711** ▲ absorbed units.