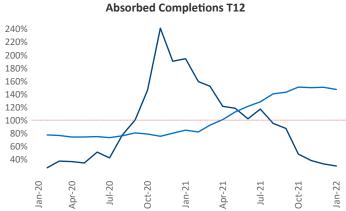

New lease asking **rents** are at \$1,281, up 17.5% ▲ from the previous year placing Spokane at 26th overall in year-over-year rent growth.

Multifamily housing **demand** has been rising with **562** ▲ net units absorbed over the past 12 months. This is down **-1,149** ▼ units from the previous year's gain of **1,711** ▲ absorbed units.