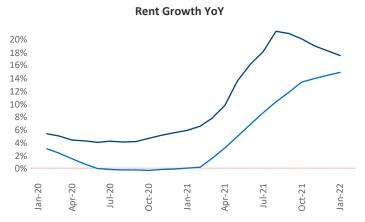

New lease asking **rents** are at **\$1,281**, up **17.5%** from the previous year placing Spokane at **26th** overall in year-over-year rent growth.

Multifamily housing **demand** has been rising with **562** ▲ net units absorbed over the past 12 months. This is down -1,149 ▼ units from the previous year's gain of **1,711** ▲ absorbed units.