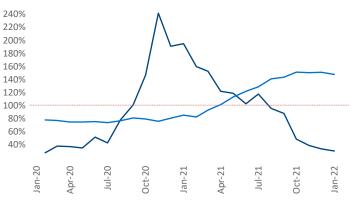

New lease asking **rents** are at **\$1,281**, up **17.5%** from the previous year placing Spokane at **26th** overall in year-over-year rent growth.

Multifamily housing **demand** has been rising with **562** ▲ net units absorbed over the past 12 months. This is down -1,149 ▼ units from the previous year's gain of **1,711** ▲ absorbed units.