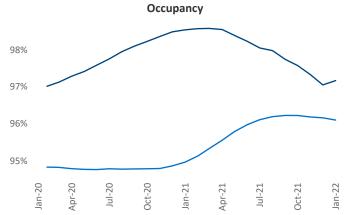

## Yardi Matrix





**Units Under Construction as % of Stock** 



## Spokane January 2022

Contacts Jeff Adler L Vice President Senic Jeff.Adler@yardi.com Liliana

Liliana Malai Senior PPC Specialist Liliana.Malai@yardi.com

**Spokane** is the **91st** largest multifamily market with **35,566** completed units and **10,345** units in development, **2,466** of which have already broken ground.

New lease asking **rents** are at **\$1,281**, up **17.5%** from the previous year placing Spokane at **26th** overall in year-over-year rent growth.

Multifamily housing **demand** has been rising with **562** ▲ net units absorbed over the past 12 months. This is down -1,149 ▼ units from the previous year's gain of **1,711** ▲ absorbed units.

**Employment** in Spokane has grown by **6.4%** A over the past 12 months