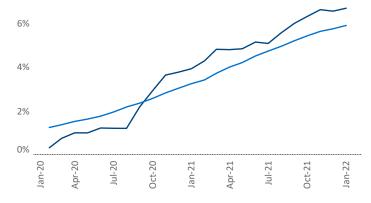

Occupancy



**Units Under Construction as % of Stock** 



## Contacts

Southwest January 2022

Jeff Adler Vice President Jeff.Adler@yardi.com Liliana Malai Senior PPC Specialist Liliana.Malai@yardi.com

**Southwest Florida Coast** is the **53rd** largest multifamily market with **80,775** completed units and **59,650** units in development, **5,392** of which have already broken ground.

New lease asking **rents** are at **\$1,907**, up **36.1%** ▲ from the previous year placing Southwest Florida Coast at **1st** overall in year-over-year rent growth.

Multifamily housing **demand** has been rising with **9,536** ▲ net units absorbed over the past 12 months. This is up **4,524** ▲ units from the previous year's gain of **5,012** ▲ absorbed units.

**Employment** in Southwest Florida Coast has grown by **6.4%** ▲ over the past 12 months, while h