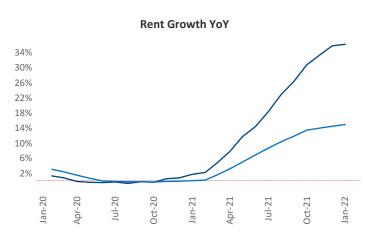

New lease asking **rents** are at **\$1,907**, up **36.1%** ▲ from the previous year placing Southwest Florida Coast at **1st** overall in year-over-year rent growth.

Multifamily housing **demand** has been rising with **9,536** ▲ net units absorbed over the past 12 months. This is up **4,524** ▲ units from the previous year's gain of **5,012** ▲ absorbed units.