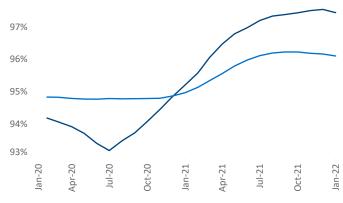

New lease asking **rents** are at **\$1,907**, up **36.1%** ▲ from the previous year placing Southwest Florida Coast at **1st** overall in year-over-year rent growth.

Multifamily housing **demand** has been rising with **9,536** ▲ net units absorbed over the past 12 months. This is up **4,524** ▲ units from the previous year's gain of **5,012** ▲ absorbed units.