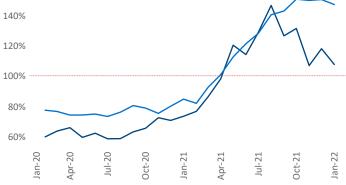

New lease asking **rents** are at **\$1,907**, up **36.1%** ▲ from the previous year placing Southwest Florida Coast at **1st** overall in year-over-year rent growth.

Multifamily housing **demand** has been rising with **9,536** ▲ net units absorbed over the past 12 months. This is up **4,524** ▲ units from the previous year's gain of **5,012** ▲ absorbed units.